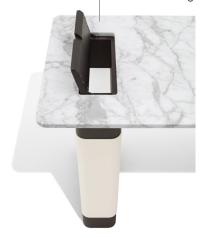

## **Description**

Desk with ash wood structure and base with central part covered in leather. The top is available in marble or ash wood. There is a drawer on the right-hand side of the top and a compartment on the left-hand side, to be completed with one of the following accessories:

- Multi-socket outlet (1 schuko and 1 USB) and brush holder in ash wood matching the structure;
- Multi-socket outlet (1 schuko and 1 USB) and ash wood storage compartment matching the structure;
- Multi-socket outlet (1 schuko and 1 USB) and leather inside top matching the base.