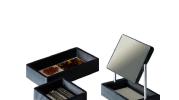

The following accessories are available on demand:

- Square storage compartment in ash wood with leather bottom;
- Rectangular storage compartment in ash wood with leather bottom;
- Rectangular storage compartment in ash wood with leather bottom and double-sided, swivel mirror. The mirror has a frame in ash wood and painted metal supports that allow it to be removed. Made in Itlaly.

#### **OPTIONAL**

Square storage compartment: 5"1/8W x 5"1/8D x 1"3/4H

Rectangular storage compartment: 5"1/8W x 9"7/8D x 1"3/4H

Rectangular storage compartment with mirror: 5"1/8W x 9"7/8D x 9"3/8H

\* For more specifications, please refer to the "Finishes & Materials" PDF