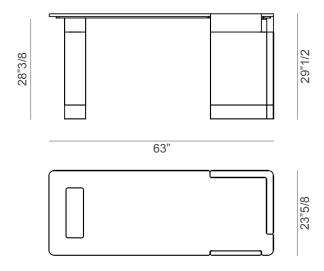

## **Dimensions**

63"W x 23"5/8D x 29"1/2H

Multi-socket outlet (1 schuko and 1 USB) and storage compartments