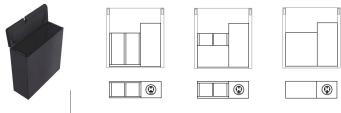

- Multi-socket outlet (1 schuko and 1 USB) and brush holder in ash wood matching the structure;
- Multi-socket outlet (1 schuko and 1 USB) and ash wood storage compartment matching the structure;
- Multi-socket outlet (1 schuko and 1 USB) and leather inside top matching the base.

The following accessories are available on demand:

- Square storage compartment in ash wood with leather bottom;
- Rectangular storage compartment in ash wood with leather bottom;
- Rectangular storage compartment in ash wood with leather bottom and double-sided, swivel mirror. The mirror has a frame in ash wood and painted metal supports that allow it to be removed. Made in Itlaly.

#### **OPTIONAL**

Square storage compartment: 5"1/8W x 5"1/8D x 1"3/4H

Rectangular storage compartment: 5"1/8W x 9"7/8D x 1"3/4H

Rectangular storage compartment with mirror: 5"1/8W x 9"7/8D x 9"3/8H

\* For more specifications, please refer to the "Finishes & Materials" PDF