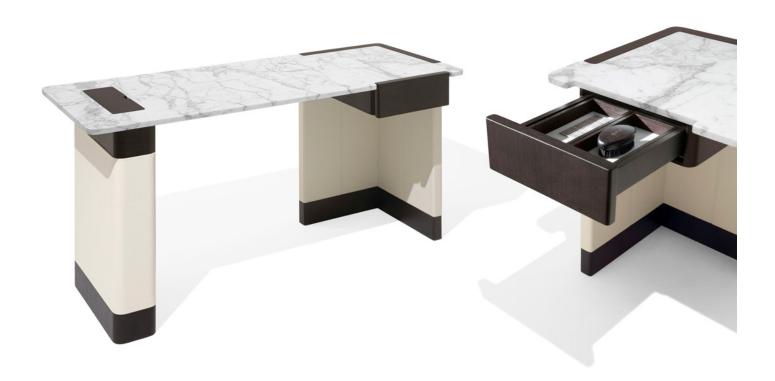

## **Description**

Desk with ash wood structure and base with central part covered in leather. The top is available in marble or ash wood. There is a drawer on the right-hand side of the top and a compartment on the left-hand side, to be completed with one of the following accessories:

- Multi-socket outlet (1 schuko and 1 USB) and brush holder in ash wood matching the structure;
- Multi-socket outlet (1 schuko and 1 USB) and ash wood storage compartment matching the structure;
- Multi-socket outlet (1 schuko and 1 USB) and leather inside top matching the base.

The following accessories are available on demand:

- Square storage compartment in ash wood with leather bottom;
- Rectangular storage compartment in ash wood with leather bottom;
- Rectangular storage compartment in ash wood with leather bottom and double-sided, swivel mirror. The mirror has a frame in ash wood and painted metal supports that allow it to be removed. Made in Itlaly.