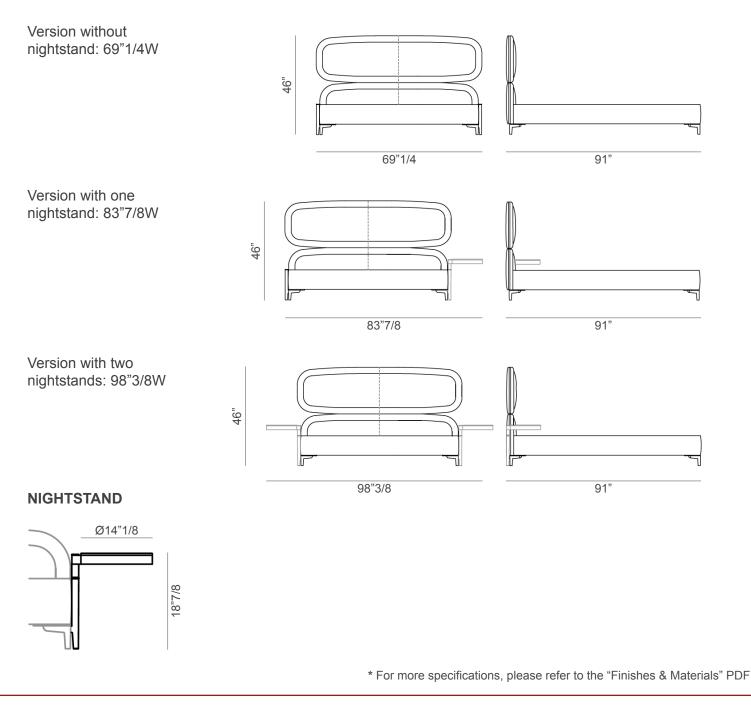

# **Dimensions**

**Queen Size:** 69"1/4W x 91"D x 46"H (To fit American Queen Size mattress: 60" x 80")

**Cassoni LLC** 