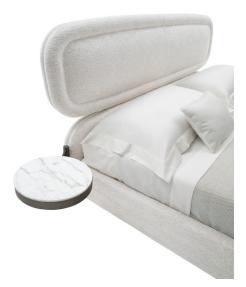

### **Description**

Double bed with provision for integrated nightstands. The headboard, with structure in MDF and poplar plywood is composed of two padded panels fixed together in polyurethane foam in different densities, with removable covers and a co-extruded aluminum profile covered in leather. The bed frame in poplar plywood with polyurethane foam covered in polyester fibers features removable covers and is equipped with height-adjustable bed base supports. Feet in painted metal. It is possible to integrate one or two nightstands with round top in marble or canaletto walnut and painted metal structure. Available in American Queen and American King Size. Made in Italy.