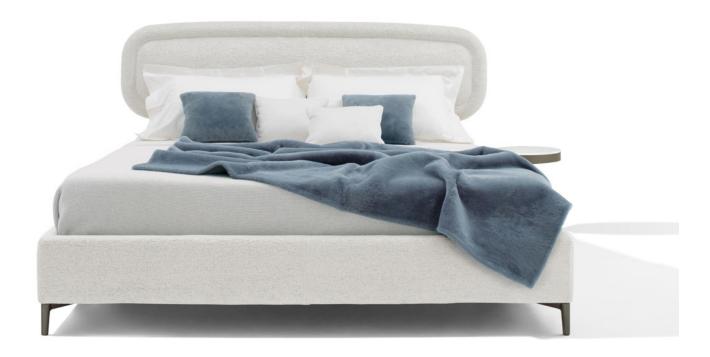

### **Description**

Double bed with provision for integrated nightstands. The headboard, with structure in MDF and poplar plywood is composed of two padded panels fixed together in polyurethane foam in different densities, with removable covers and a co-extruded aluminum profile covered in leather. The bed frame in poplar plywood with polyurethane foam covered in polyester fibers features removable covers and is equipped with height-adjustable bed base supports. Feet in painted metal. It is possible to integrate one or two nightstands with round top in marble or canaletto walnut and painted metal structure. Available in American Queen and American King Size. Made in Italy.