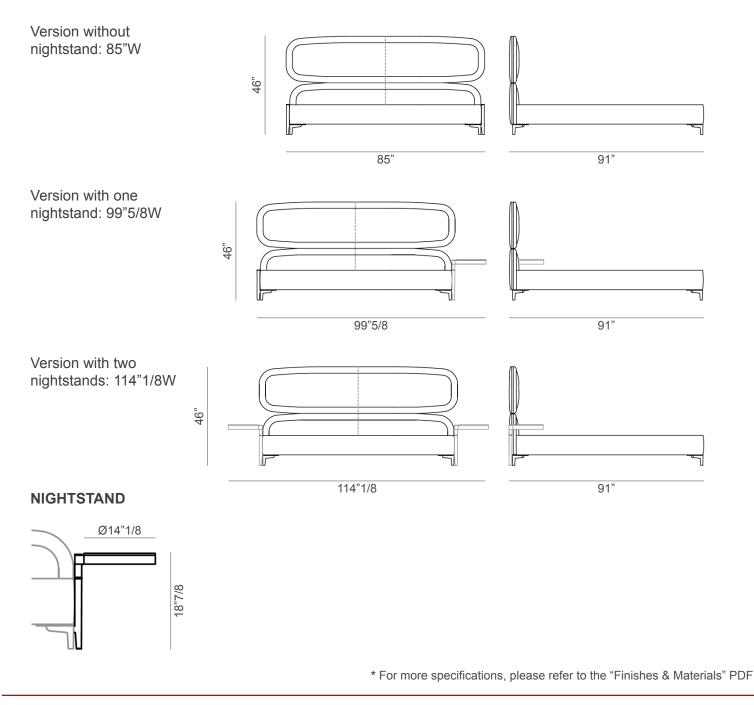

## **Dimensions**

**King Size:** 85"W x 91"D x 46"H (To fit American King Size mattress: 76" x 80")

**Cassoni LLC**