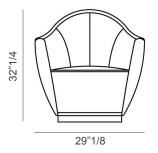

## **Dimensions**

29"1/8W x 28"3/8D x 32"1/4H Seat height: 17"3/4

<sup>\*</sup> For more specifications, please refer to the "Finishes & Materials" PDF