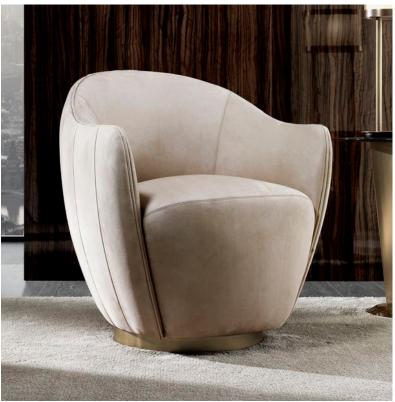

## **Description**

Lounge chair with solid wood structure covered with foam polyurethane with different density. Round swivel metal base.

The shell has a refined ergonomic curve that allows a completely relax while sitting. The cover is available in fabric or leather and the external part of the backrest is decorated with a vertical seam.

Goose feather square decorative cushions (19"5/8 or 15"3/4) available upon request. Made in Italy.