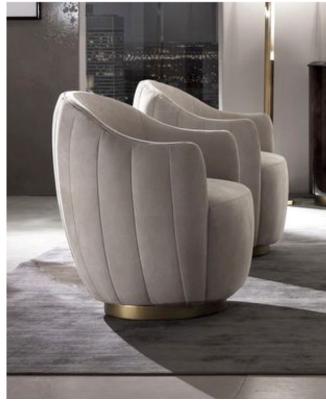

## **Description**

Lounge chair with solid wood structure covered with foam polyurethane with different density. Round swivel metal base.

The shell has a refined ergonomic curve that allows a completely relax while sitting. The cover is available in fabric or leather and the external part of the backrest is decorated with a vertical seam.

Goose feather square decorative cushions (19"5/8 or 15"3/4) available upon request. Made in Italy.