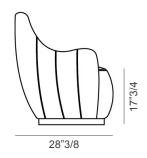

## **Dimensions**

29"1/8W x 28"3/8D x 32"1/4H Seat height: 17"3/4

<sup>\*</sup> For more specifications, please refer to the "Finishes & Materials" PDF