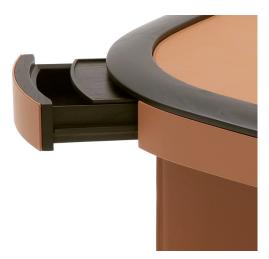

## **Description**

Game table for four players, with tempered glass top and solid ash wood edges. Base covered in leather. The top features four drawers with internal trays. In combination with the game table, it is recommended the purchase of the matching mat, in fabric on one side and leather on the other. It is also recommended to purchase four Annette armchairs together with the game table. Made in Italy.