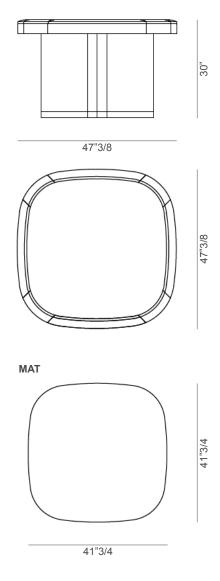

## **Dimensions**

47"3/8W x 47"3/8D x 30"H

**MAT:** 41"3/4W x 1/8"D x 41"3/4H

<sup>\*</sup> For more specifications, please refer to the "Finishes & Materials" PDF