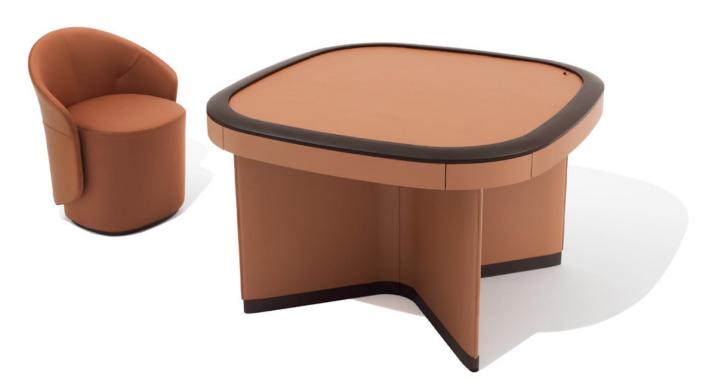

## **Description**

Game table for four players, with tempered glass top and solid ash wood edges. Base covered in leather. The top features four drawers with internal trays. In combination with the game table, it is recommended the purchase of the matching mat, in fabric on one side and leather on the other. It is also recommended to purchase four Annette armchairs together with the game table. Made in Italy.