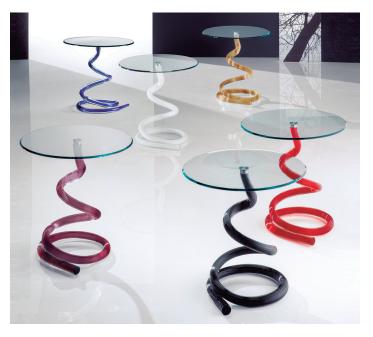

## Description

Base in Murano glass available in transparent with core in black, blue, red or green or in ribbed white sandblasted finish. Glass top 3/8" th. with 45° bevel. Optional base in ribbed Murano glass in the colours trasparent, black, amethyst, tea, gold, coated white or red

## Finishes and materials

Base: transoarent Murano glass with core in black, blue, red or green or in ribbed white sandblasted finish Top: Glass

Optional: base in ribbed Murano glass in the colours trasparent, black, amethyst, tea, gold, coated white or red