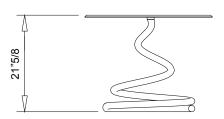

## Ghibli 55 Side Table



## Description

Base in Murano glass available in transparent with core in black, blue, red or green or in ribbed white sandblasted finish. Glass top 3/8" th. with 45° bevel. Optional base in ribbed Murano glass in the colours trasparent, black, amethyst, tea, gold, coated white or red

## **Dimensions**

Ø 23"5/8 x 21"5/8H





## Finishes and materials

Base: transoarent Murano glass with core in black, blue, red or green or in ribbed white sandblasted finish Top: Glass

Optional: base in ribbed Murano glass in the colours trasparent, black, amethyst, tea, gold, coated white or red

(For more specifications, please refer to "Finishes & Materials")