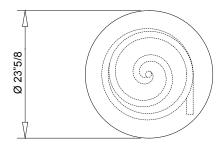

## Ghibli 55 Side Table



## Description

Base in Murano glass available in transparent with core in black, blue, red or green or in ribbed white sandblasted finish. Glass top 3/8" th. with 45° bevel. Optional base in ribbed Murano glass in the colours trasparent, black, amethyst, tea, gold, coated white or red

## **Dimensions**

Ø 23"5/8 x 21"5/8H





## Finishes and materials

Base: transoarent Murano glass with core in black, blue, red or green or in ribbed white sandblasted finish Top: Glass

Optional: base in ribbed Murano glass in the colours trasparent, black, amethyst, tea, gold, coated white or red

(For more specifications, please refer to "Finishes & Materials")