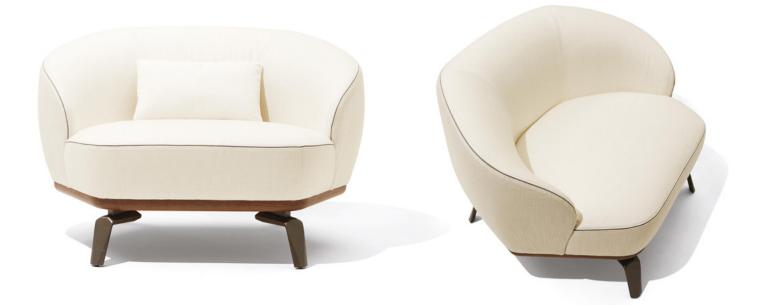

## **Description**

Lounge chair with structure in Polimex (polyester and polyurethane composite material), padded with expanded flexible multi-density polyurethane, covered in fibers. Available in two versions, with Canaletto walnut base and metal feet or with a single Canaletto walnut base and a seat cushion. Non removable covers with a characteristic leather insert along the piping. Available in fabric or leather in one color or with the external and internal parts also in two different fabrics or with the external part in leather and the internal one and the seat cushion in fabric or leather. Goose-down cushions with removable covers in fabric or leather are available on demand. Made in Italy.

## Tamino