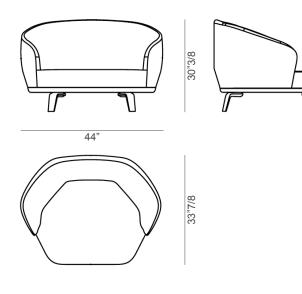

# **Dimensions**

A: 44"W x 33"7/8D x 30"3/8H B: 44"W x 33"7/8D x 28"3/4H Seat height: 17"3/8

### A - with metal feet