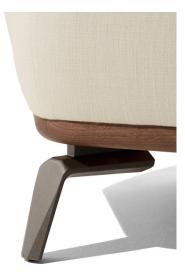

## **Description**

Lounge chair with structure in Polimex (polyester and polyurethane composite material), padded with expanded flexible multi-density polyurethane, covered in fibers. Available in two versions, with Canaletto walnut base and metal feet or with a single Canaletto walnut base and a seat cushion. Non removable covers with a characteristic leather insert along the piping. Available in fabric or leather in one color or with the external and internal parts also in two different fabrics or with the external part in leather and the internal one and the seat cushion in fabric or leather. Goose-down cushions with removable covers in fabric or leather are available on demand. Made in Italy.

### A - with metal feet