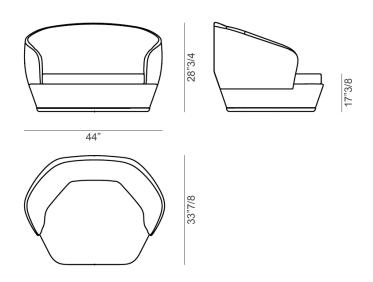

# **Dimensions**

A: 44"W x 33"7/8D x 30"3/8H B: 44"W x 33"7/8D x 28"3/4H Seat height: 17"3/8

#### B - with base and seat cushion