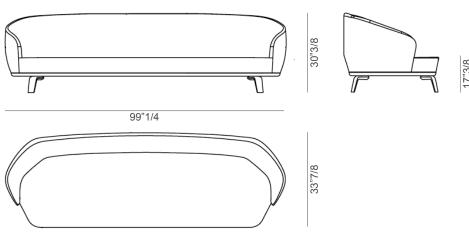

## **Dimensions**

**A:** 71"5/8W x 33"7/8D x 30"3/8H **B:** 99"1/4W x 33"7/8D x 30"3/8H

Seat height: 17"3/8