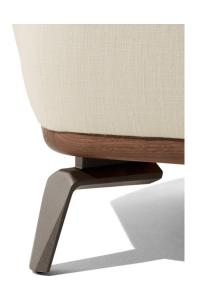

# Description

Sofa with structure in Polimex (polyester and polyurethane composite material), padded with expanded flexible multi-density polyurethane, covered in fibers. Canaletto walnut base and metal feet. Non removable covers with a characteristic leather insert along the piping. Available in fabric or leather in one color or with the external and internal parts also in two different fabrics or with the external part in leather and the internal one and the seat cushion in fabric or leather. Goose-down cushions with removable covers in fabric or leather are available on demand. Made in Italy.