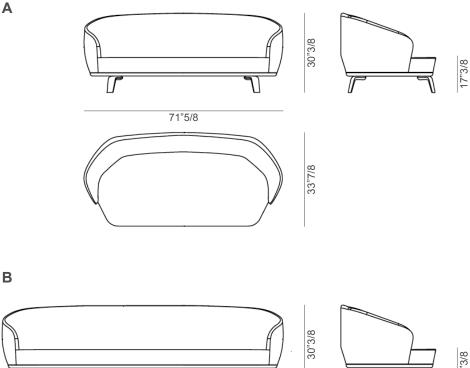

## **Dimensions**

**A:** 71"5/8W x 33"7/8D x 30"3/8H **B:** 99"1/4W x 33"7/8D x 30"3/8H

Seat height: 17"3/8