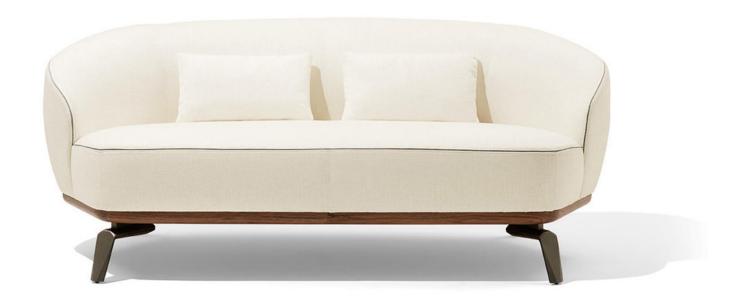

# **Tamino**

Design: Roberto Lazzeroni

# Description

Sofa with structure in Polimex (polyester and polyurethane composite material), padded with expanded flexible multi-density polyurethane, covered in fibers. Canaletto walnut base and metal feet. Non removable covers with a characteristic leather insert along the piping. Available in fabric or leather in one color or with the external and internal parts also in two different fabrics or with the external part in leather and the internal one and the seat cushion in fabric or leather. Goose-down cushions with removable covers in fabric or leather are available on demand. Made in Italy.