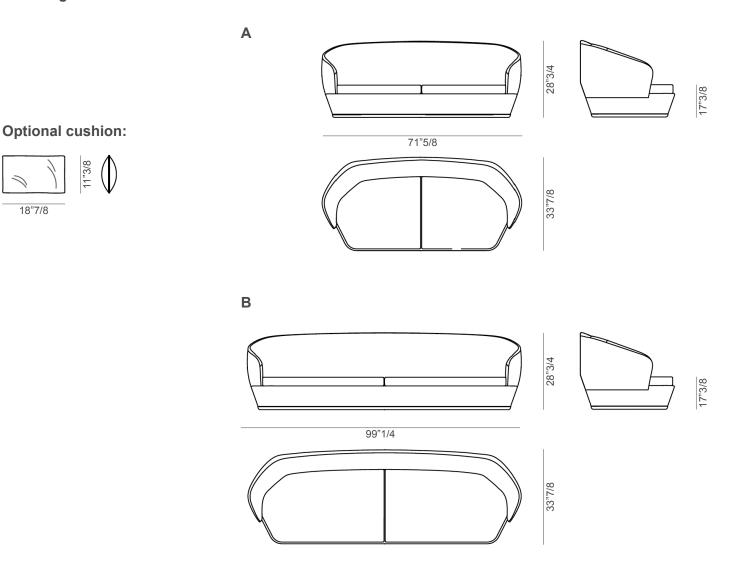

## Dimensions

**A:** 71°5/8W x 33°7/8D x 28°3/4H **B:** 99°1/4W x 33°7/8D x 28°3/4H **Seat height:** 17°3/8

\* For more specifications, please refer to the "Finishes & Materials" PDF