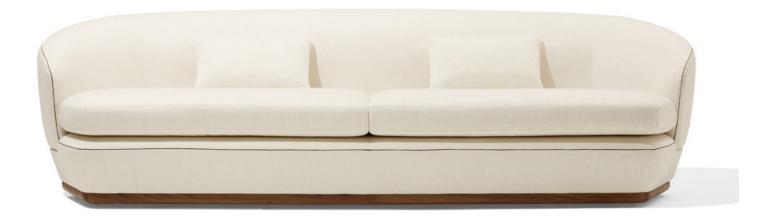

## **Description**

Sofa with structure in Polimex (polyester and polyurethane composite material), padded with expanded flexible multi-density polyurethane, covered in fibers. Canaletto walnut base and two seat cushions. Non removable covers with a characteristic leather insert along the piping. Available in fabric or leather in one color or with the external and internal parts also in two different fabrics or with the external part in leather and the internal one and the seat cushions in fabric or leather. Goose-down cushions with removable covers in fabric or leather are available on demand. Made in Italy.

## Tamino