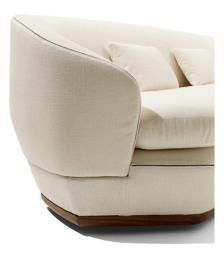

## **Description**

Sofa with structure in Polimex (polyester and polyurethane composite material), padded with expanded flexible multi-density polyurethane, covered in fibers. Canaletto walnut base and two seat cushions. Non removable covers with a characteristic leather insert along the piping. Available in fabric or leather in one color or with the external and internal parts also in two different fabrics or with the external part in leather and the internal one and the seat cushions in fabric or leather. Goose-down cushions with removable covers in fabric or leather are available on demand. Made in Italy.