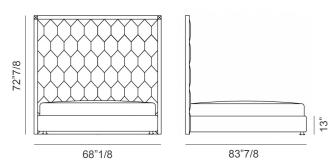

## **Dimensions**

Queen size: 68"1/8W x 83"7/8D x 72"7/8H (To fit American QUEEN size Mattress 60"x 80")

Base height: 13"

King size: 84"5/8W x 83"7/8D x 72"7/8H

(To fit American KING size Mattress 76"3/4 x 80")

Base height: 13"

#### Queen size