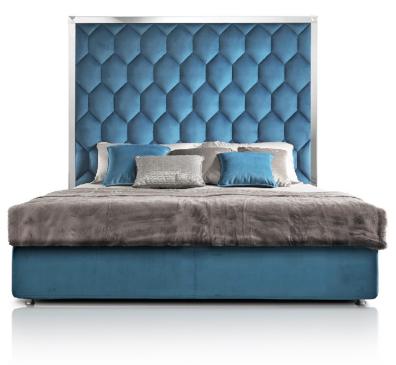

## Description

Double bed available in queen and king sizes. It features a multilayer and MDF structure covered with foam polyurethane with different density.

The upholstery is offered in fabric or leather and the headboard, with a stylish steel frame, has a refined hexagon quilting.

Goose feather square decorative cushions (19"5/8 or 15"3/4) available upon request. Made in Italy.