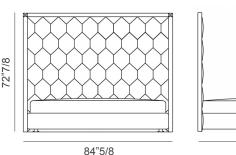

## **Dimensions**

Queen size: 68"1/8W x 83"7/8D x 72"7/8H (To fit American QUEEN size Mattress 60"x 80")

Base height: 13"

King size: 84"5/8W x 83"7/8D x 72"7/8H

(To fit American KING size Mattress 76"3/4 x 80")

## King size

<sup>\*</sup> For more specifications, please refer to the "Finishes & Materials" PDF