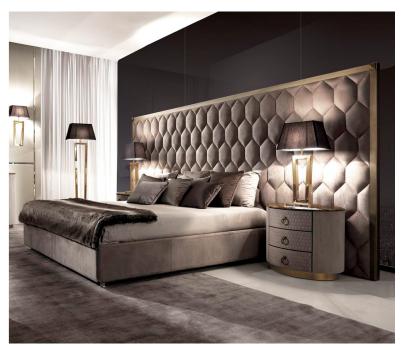

## **Envy Maxi**

## Description

Double bed available in queen and king sizes. It features a multilayer and MDF structure covered with foam polyurethane with different density.

The upholstery is offered in fabric or leather and the headboard, with a stylish steel frame, has a refined hexagon quilting.

Goose feather square decorative cushions (19"5/8 or 15"3/4) available upon request. Made in Italy.