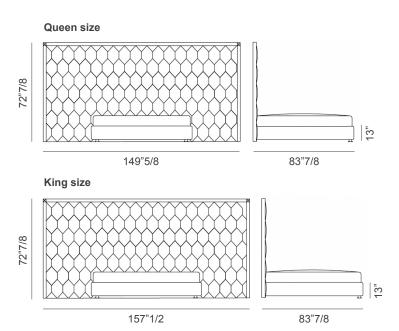

## **Dimensions**

Queen size: 149"5/8W x 83"7/8D x 72"7/8H (To fit American QUEEN size Mattress 60"x 80")

Base height: 13"

King size: 157"1/2W x 83"7/8D x 72"7/8H (To fit American KING size Mattress 76"3/4 x 80")

Base height: 13"

<sup>\*</sup> For more specifications, please refer to the "Finishes & Materials" PDF