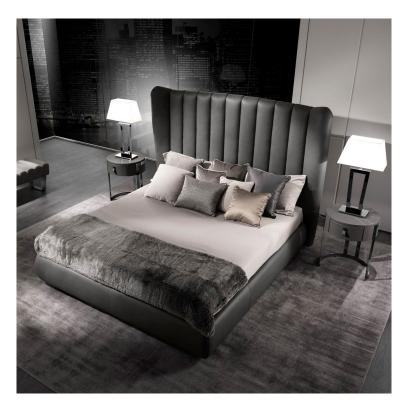

# Hermes

## **Description**

Double bed available in gueen and king sizes with a multilayer structure covered with non-deformable polyurethane foam.

The upholstery is offered in fabric or leather and the refined headboard features a vertical guilting.

Goose feather square decorative cushions (19"5/8 or 15"3/4) available upon request. Made in Italy.