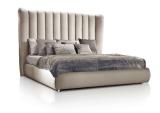

#### King size

<sup>\*</sup> For more specifications, please refer to the "Finishes & Materials" PDF

### **Dimensions**

Queen size: 76"W x 87"7/8D x 63"H

(To fit American QUEEN size Mattress 60"x 80")

Base height: 13"

King size: 92"1/2W x 87"7/8D x 63"H

(To fit American KING size Mattress 76"3/4 x 80")

Base height: 13"