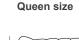

### **Dimensions**

Queen size: 76"W x 87"7/8D x 63"H

(To fit American QUEEN size Mattress 60"x 80")

Base height: 13"

King size: 92"1/2W x 87"7/8D x 63"H

(To fit American KING size Mattress 76"3/4 x 80")

Base height: 13"