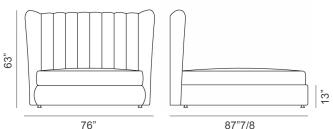

### **Dimensions**

Queen size: 76"W x 87"7/8D x 63"H

(To fit American QUEEN size Mattress 60"x 80")

Base height: 13"

King size: 92"1/2W x 87"7/8D x 63"H

(To fit American KING size Mattress 76"3/4 x 80")

Base height: 13"