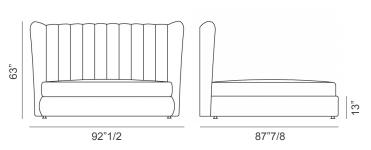

### **Dimensions**

Queen size: 76"W x 87"7/8D x 63"H

(To fit American QUEEN size Mattress 60"x 80")

Base height: 13"

King size: 92"1/2W x 87"7/8D x 63"H

(To fit American KING size Mattress 76"3/4 x 80")

Base height: 13"

#### King size

<sup>\*</sup> For more specifications, please refer to the "Finishes & Materials" PDF