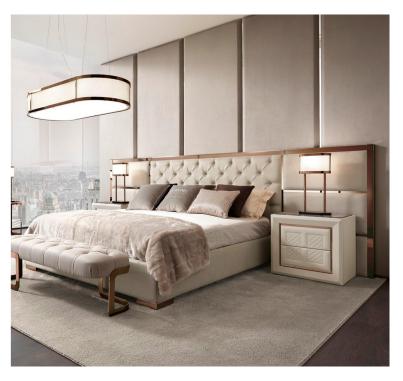

# Chelsea Maxi

## **Description**

Double bed available in queen and king sizes with a multilayer and MDF structure covered with foam polyurethane with different density.

The upholstery is offered in fabric or leather. The headboard, with a refined metal frame, has the central part tufted and the sides with metal inserts.

Goose feather square decorative cushions (19"5/8 or 15"3/4) available upon request. Made in Italy.