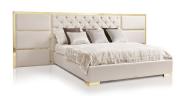

# Chelsea Maxi

## **Description**

Double bed available in queen and king sizes with a multilayer and MDF structure covered with foam polyurethane with different density.

The upholstery is offered in fabric or leather. The headboard, with a refined metal frame, has the central part tufted and the sides with metal inserts.

## **Dimensions**

Queen size: 149"5/8W x 85"3/8D x 51"1/8H (To fit American QUEEN size Mattress 60"x 80")

Base height: 13"

King size: 157"1/2W x x 85"3/8D x 51"1/8H (To fit American KING size Mattress 76"3/4 x 80")