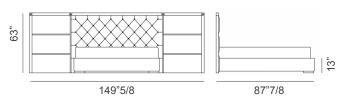

## **Dimensions**

Queen size: 149"5/8W x 85"3/8D x 51"1/8H (To fit American QUEEN size Mattress 60"x 80")

Base height: 13"

King size: 157"1/2W x x 85"3/8D x 51"1/8H (To fit American KING size Mattress 76"3/4 x 80")

#### Queen size