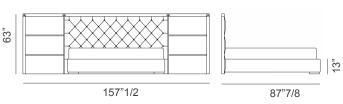

## **Dimensions**

Queen size: 149"5/8W x 85"3/8D x 51"1/8H (To fit American QUEEN size Mattress 60"x 80")

Base height: 13"

King size: 157"1/2W x x 85"3/8D x 51"1/8H (To fit American KING size Mattress 76"3/4 x 80")

### King size

<sup>\*</sup> For more specifications, please refer to the "Finishes & Materials" PDF