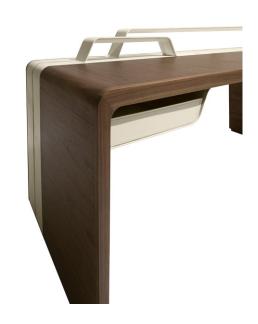

## **Description**

Desk with structure in solid and veneered Canaletto walnut, with inserts in saddle leather and bronze painted metal details. The top is available in three versions: planar, with a shelf in saddle leather with an integrated LED light (touch switch) or with two shelves in saddle leather, of which the one on the back side has the LED light. A chest of drawers, in Canaletto walnut with the front of the drawers in saddle leather, with a push to open system and a saddle leather shelf with an optional removable drawer, are available to complete the product. Both can be added on the right or on the left of the desk. Only for the version with the right chest of drawers is possible to insert on the top a multi-socket adaptor predisposed for one schuko socket, one RJ45 socket and one high-speed USB socket. Made in Italy.