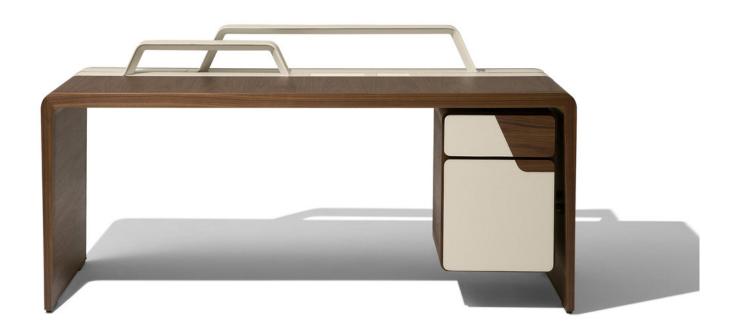

## **Description**

Desk with structure in solid and veneered Canaletto walnut, with inserts in saddle leather and bronze painted metal details. The top is available in three versions: planar, with a shelf in saddle leather with an integrated LED light (touch switch) or with two shelves in saddle leather, of which the one on the back side has the LED light. A chest of drawers, in Canaletto walnut with the front of the drawers in saddle leather, with a push to open system and a saddle leather shelf with an optional removable drawer, are available to complete the product. Both can be added on the right or on the left of the desk. Only for the version with the right chest of drawers is possible to insert on the top a multi-socket adaptor predisposed for one schuko socket, one RJ45 socket and one high-speed USB socket. Made in Italy.