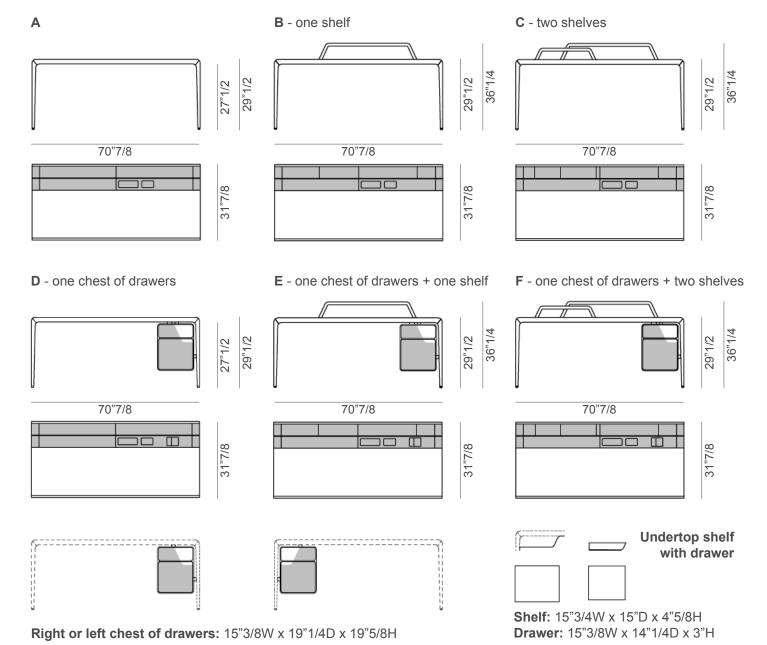

## **Dimensions**

A: 70"7/8W x 31"7/8D x 29"1/2H D: 70"7/8W x 31"7/8D x 29"1/2H **B**: 70"7/8W x 31"7/8D x 36"1/4H E: 70"7/8W x 31"7/8D x 36"1/4H C: 70"7/8W x 31"7/8D x 36"1/4H F: 70"7/8W x 31"7/8D x 36"1/4H