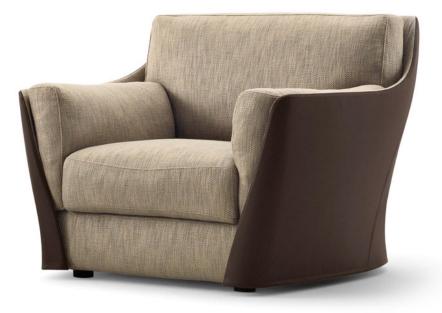

## **Description**

Lounge chair with backrest structure in profiled steel and seat structure in poplar plywood, the padding is in cold-foamed polyurethane covered with fibers. Backrest and seat cushions in goose feathers, the last one with inserts in expanded polyurethane. Completely removable covers in fabric or leather, available in one color or two colors with the external part in leather and the internal one in fabric or leather. Feet in beech wood. Matching ottoman available on demand. One decorative cushion in goose feathers is recommended. Made in Italy.

## Vittoria

Dimensions

39"3/8W x 41"3/8D x 31"H Seat height: 17"3/8 Armrest height: 24"