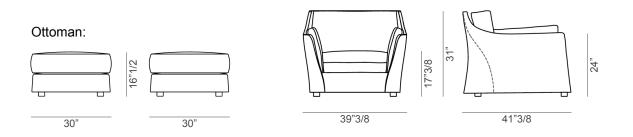

## Vittoria

Dimensions

39"3/8W x 41"3/8D x 31"H Seat height: 17"3/8 Armrest height: 24"