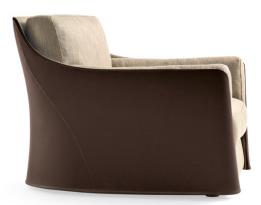

## **Description**

Lounge chair with backrest structure in profiled steel and seat structure in poplar plywood, the padding is in cold-foamed polyurethane covered with fibers. Backrest and seat cushions in goose feathers, the last one with inserts in expanded polyurethane. Completely removable covers in fabric or leather, available in one color or two colors with the external part in leather and the internal one in fabric or leather. Feet in beech wood. Matching ottoman available on demand. One decorative cushion in goose feathers is recommended. Made in Italy.

## Vittoria

Dimensions

39"3/8W x 41"3/8D x 31"H Seat height: 17"3/8 Armrest height: 24"