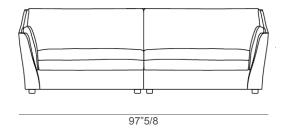

## **Dimensions**

**A:** 79"1/2W x 41"3/8D x 31"H **B:** 97"5/8W x 41"3/8D x 31"H C: 111"7/8W x 41"3/8D x 31"H

Seat height: 17"3/8 Armrest height: 24"