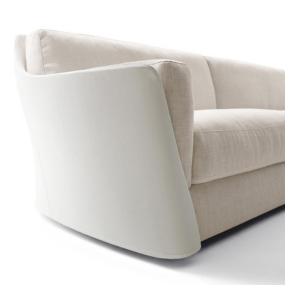

## **Description**

Sofa with backrest structure in profiled steel and seat structure in poplar plywood, the padding is in cold-foamed polyurethane covered with fibers. Backrest and seat cushions in goose feathers, the last one with inserts in expanded polyurethane. Completely removable covers in fabric or leather, available in one color or two colors with the external part in leather and the internal one in fabric or leather. Feet in beech wood. Matching ottoman available on demand. Two decorative cushions in goose feathers are recommended. Made in Italy.

### Vittoria