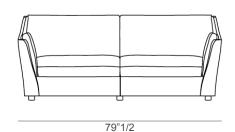

## **Dimensions**

**A:** 79"1/2W x 41"3/8D x 31"H **B:** 97"5/8W x 41"3/8D x 31"H C: 111"7/8W x 41"3/8D x 31"H

Seat height: 17"3/8 Armrest height: 24"