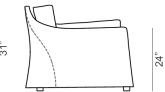

## **Dimensions**

**A:** 79"1/2W x 41"3/8D x 31"H **B:** 97"5/8W x 41"3/8D x 31"H C: 111"7/8W x 41"3/8D x 31"H

Seat height: 17"3/8 Armrest height: 24"