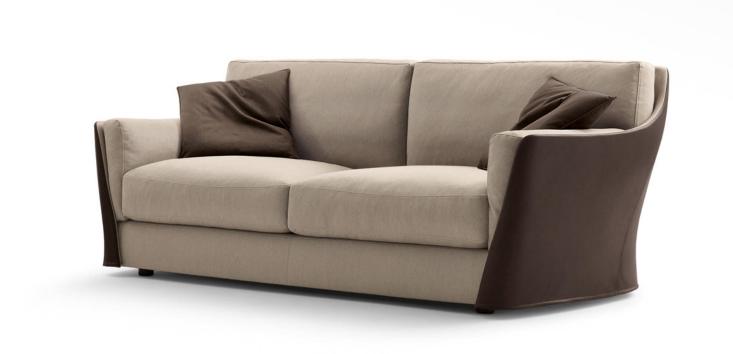

## **Description**

Sofa with backrest structure in profiled steel and seat structure in poplar plywood, the padding is in cold-foamed polyurethane covered with fibers. Backrest and seat cushions in goose feathers, the last one with inserts in expanded polyurethane. Completely removable covers in fabric or leather, available in one color or two colors with the external part in leather and the internal one in fabric or leather. Feet in beech wood. Matching ottoman available on demand. Two decorative cushions in goose feathers are recommended. Made in Italy.

### Vittoria