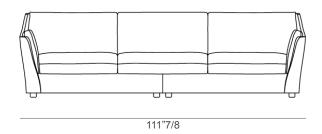

## **Dimensions**

**A:** 79"1/2W x 41"3/8D x 31"H **B:** 97"5/8W x 41"3/8D x 31"H C: 111"7/8W x 41"3/8D x 31"H

Seat height: 17"3/8 Armrest height: 24"