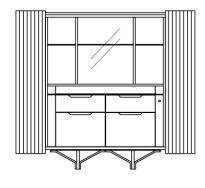

## **Description**

Cupboard with structure in solid and veneered Canaletto walnut. Available all in Canaletto walnut or with top and internal back in marble and interior covered in leather. Three versions available: with six drawers, six small drawers and a sliding shelf; with shelves, three small drawers and a metal and glass shelf on the back with a marble circular insert; or the bar version, with mirror back, two big drawers and two drawers. The first two versions are equipped with one shuko, one RJ45 and one high-speed USB socket. The internal compartments have LEDs with touch sensor. The base, with adjustable feet for the leveling, and the joints are in painted metal. Matching leather trays are available on demand. Made in Italy.