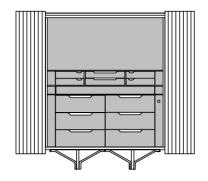

## **Description**

Cupboard with structure in solid and veneered Canaletto walnut. Available all in Canaletto walnut or with top and internal back in marble and interior covered in leather. Three versions available: with six drawers, six small drawers and a sliding shelf; with shelves, three small drawers and a metal and glass shelf on the back with a marble circular insert; or the bar version, with mirror back, two big drawers and two drawers. The first two versions are equipped with one shuko, one RJ45 and one high-speed USB socket. The internal compartments have LEDs with touch sensor. The base, with adjustable feet for the leveling, and the joints are in painted metal. Matching leather trays are available on demand. Made in Italy.