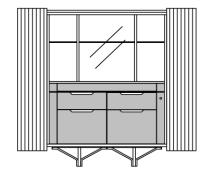

## **Description**

Cupboard with structure in solid and veneered Canaletto walnut. Available all in Canaletto walnut or with top and internal back in marble and interior covered in leather. Three versions available: with six drawers, six small drawers and a sliding shelf; with shelves, three small drawers and a metal and glass shelf on the back with a marble circular insert; or the bar version, with mirror back, two big drawers and two drawers. The first two versions are equipped with one shuko, one RJ45 and one high-speed USB socket. The internal compartments have LEDs with touch sensor. The base, with adjustable feet for the leveling, and the joints are in painted metal. Matching leather trays are available on demand. Made in Italy.