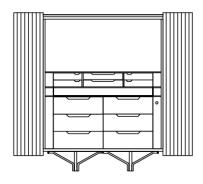

## **Description**

Cupboard with structure in solid and veneered Canaletto walnut. Available all in Canaletto walnut or with top and internal back in marble and interior covered in leather. Three versions available: with six drawers, six small drawers and a sliding shelf; with shelves, three small drawers and a metal and glass shelf on the back with a marble circular insert; or the bar version, with mirror back, two big drawers and two drawers. The first two versions are equipped with one shuko, one RJ45 and one high-speed USB socket. The internal compartments have LEDs with touch sensor. The base, with adjustable feet for the leveling, and the joints are in painted metal. Matching leather trays are available on demand. Made in Italy.

#### Canaletto walnut top and interior

With drawers

With shelves

Bar