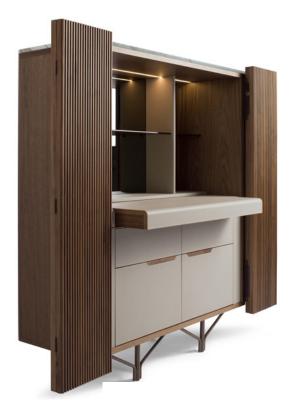

## **Description**

Cupboard with structure in solid and veneered Canaletto walnut. Available all in Canaletto walnut or with top and internal back in marble and interior covered in leather. Three versions available: with six drawers, six small drawers and a sliding shelf; with shelves, three small drawers and a metal and glass shelf on the back with a marble circular insert; or the bar version, with mirror back, two big drawers and two drawers. The first two versions are equipped with one shuko, one RJ45 and one high-speed USB socket. The internal compartments have LEDs with touch sensor. The base, with adjustable feet for the leveling, and the joints are in painted metal. Matching leather trays are available on demand. Made in Italy.

#### Canaletto walnut top and interior

With drawers

With shelves

Bar

#### Marble top and internal back / Interior covered in leather

With drawers

With shelves

Bar

**Optional leather tray:** 15"3/8W x 15"3/8D x 2"H

\* For more specifications, please refer to the "Finishes & Materials" PDF