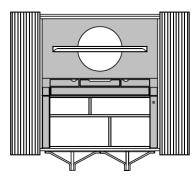

## **Description**

Cupboard with structure in solid and veneered Canaletto walnut. Available all in Canaletto walnut or with top and internal back in marble and interior covered in leather. Three versions available: with six drawers, six small drawers and a sliding shelf; with shelves, three small drawers and a metal and glass shelf on the back with a marble circular insert; or the bar version, with mirror back, two big drawers and two drawers. The first two versions are equipped with one shuko, one RJ45 and one high-speed USB socket. The internal compartments have LEDs with touch sensor. The base, with adjustable feet for the leveling, and the joints are in painted metal. Matching leather trays are available on demand. Made in Italy.