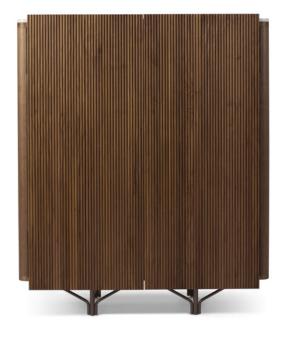

## **Description**

Cupboard with structure in solid and veneered Canaletto walnut. Available all in Canaletto walnut or with top and internal back in marble and interior covered in leather. Three versions available: with six drawers, six small drawers and a sliding shelf; with shelves, three small drawers and a metal and glass shelf on the back with a marble circular insert; or the bar version, with mirror back, two big drawers and two drawers. The first two versions are equipped with one shuko, one RJ45 and one high-speed USB socket. The internal compartments have LEDs with touch sensor. The base, with adjustable feet for the leveling, and the joints are in painted metal. Matching leather trays are available on demand. Made in Italy.

## **Dimensions**

52"W x 20"7/8D x 63"H