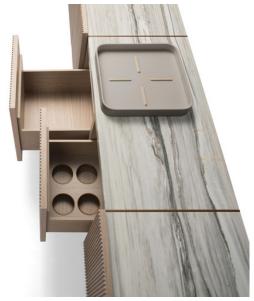

### Marble top / Interior covered in leather

112"1/8

**Optional leather tray:** 15"3/8W x 15"3/8D x 2"H

**Optional bottle rack:** 14"3/4W x 15"1/8D x 1"5/8H

\* For more specifications, please refer to the "Finishes & Materials" PDF