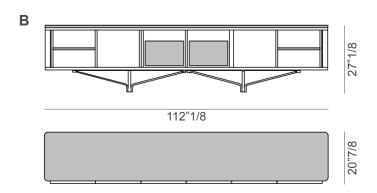

# **Dimensions**

**A:** 76"3/4W x 20"7/8D x 27"1/8H **B:** 112"1/8W x 20"7/8D x 27"1/8H

### Marble top / Interior covered in leather

112"1/8

**Optional leather tray:** 15"3/8W x 15"3/8D x 2"H

**Optional bottle rack:** 14"3/4W x 15"1/8D x 1"5/8H

\* For more specifications, please refer to the "Finishes & Materials" PDF