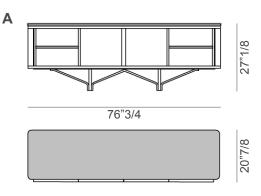

# **Dimensions**

**A:** 76"3/4W x 20"7/8D x 27"1/8H **B:** 112"1/8W x 20"7/8D x 27"1/8H