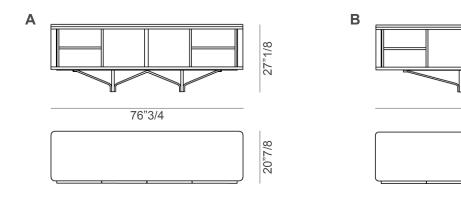

# **Dimensions**

**A:** 76"3/4W x 20"7/8D x 27"1/8H **B:** 112"1/8W x 20"7/8D x 27"1/8H