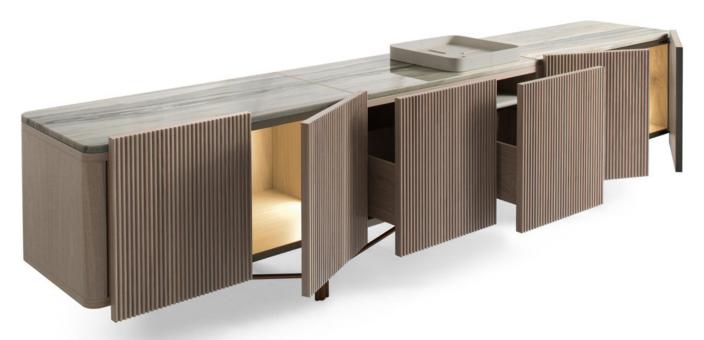

# **Description**

Sideboard with structure in solid and veneered Canaletto walnut. Available all in Canaletto walnut or with top in marble and interior covered in leather. Two versions available: with four doors and internal shelves; or with six doors, being the central ones two big drawers equipped with recessed sliding guides with silent closing system. The internal compartments have LEDs with a fading switching on and off sensor. The base, with adjustable feet for the leveling, and the joints are in painted metal. Matching leather trays and bottle racks in Canaletto walnut are available on demand. Made in Italy.