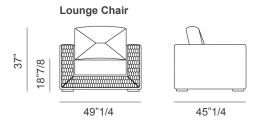

## **Dimensions**

Lounge chair:

49"1/4W x 45"1/4D x 37"H

Seat height: 18"7/8

Sofa A:

94"1/2W x 45"1/4D x 37"H

Seat height: 18"7/8

Sofa B: