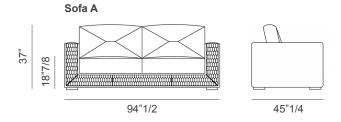

## **Dimensions**

Lounge chair:

49"1/4W x 45"1/4D x 37"H

Seat height: 18"7/8

Sofa A:

94"1/2W x 45"1/4D x 37"H

Seat height: 18"7/8

Sofa B: