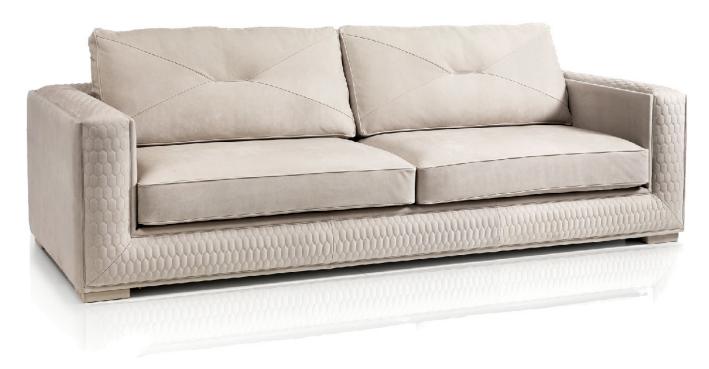

## Description

Collection of lounge chair, sofas and sectional with solid wood structure covered with non-deformable foam polyurethane with different density.

The seat cushions are covered in fabric or leather as well as the base which comes with a refined hexagon quilted finish. Back cushions in goose feather.

The standard feet are covered in leather but is also the option of metal feet (P19). Goose feather square decorative cushions (19"5/8 or 15"3/4) available upon request. Made in Italy.

P 19

Metal feet P19