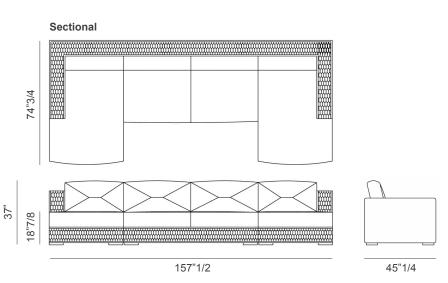

110"1/4W x 45"1/4D x 37"H

Seat height: 18"7/8

Sectional:

157"1/2W x 74"3/4D x 37"H

Seat height: 18"7/8

<sup>\*</sup> For more specifications, please refer to the "Finishes & Materials" PDF