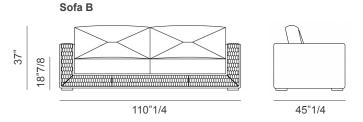

## **Dimensions**

Lounge chair:

49"1/4W x 45"1/4D x 37"H

Seat height: 18"7/8

Sofa A:

94"1/2W x 45"1/4D x 37"H

Seat height: 18"7/8

Sofa B:

110"1/4W x 45"1/4D x 37"H

Seat height: 18"7/8

Sectional:

157"1/2W x 74"3/4D x 37"H

Seat height: 18"7/8

<sup>\*</sup> For more specifications, please refer to the "Finishes & Materials" PDF