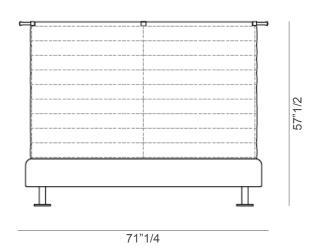

### **Queen Size**

**A:** 71"1/4W x 85"7/8D x 43"5/8H **B:** 71"1/4W x 85"7/8D x 57"1/2H

(To fit American Queen Size mattress: 60" x 80")

В

#### King Size

C: 87"W x 85"7/8D x 43"5/8H **D:** 87"W x 85"7/8D x 57"1/2H

(To fit American King Size mattress: 76" x 80")