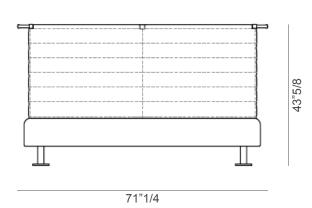

### **Queen Size**

**A:** 71"1/4W x 85"7/8D x 43"5/8H **B:** 71"1/4W x 85"7/8D x 57"1/2H

(To fit American Queen Size mattress: 60" x 80")

В