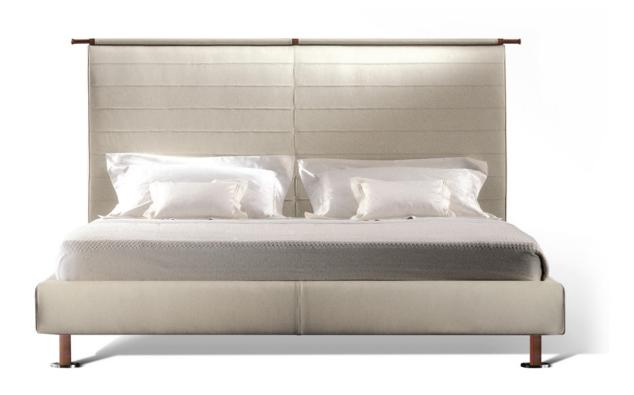

## Description

Double bed with headboard structure in multi-layer poplar wood and expanded polyurethane, covered with fibers, and with solid, polished pau ferro inserts. Bed frame in ultra-light fiber covered planked wood. The fabric or leather covers are fixed for the headboard and removable for the bed frame. The headboard is available in low and high versions and with or without quilting. Feet in polished pau ferro and metal. Equipped with central foot to ensure more resistance and stability. Made in Italy.