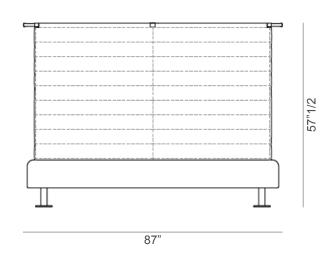

#### King Size

C: 87"W x 85"7/8D x 43"5/8H **D:** 87"W x 85"7/8D x 57"1/2H

(To fit American King Size mattress: 76" x 80")

#### C

D

\* For more specifications, please refer to the "Finishes & Materials" PDF