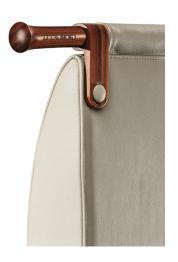

## Description

Double bed with headboard structure in multi-layer poplar wood and expanded polyurethane, covered with fibers, and with solid, polished pau ferro inserts. Bed frame in ultra-light fiber covered planked wood. The fabric or leather covers are fixed for the headboard and removable for the bed frame. The headboard is available in low and high versions and with or without quilting. Feet in polished pau ferro and metal. Equipped with central foot to ensure more resistance and stability. Made in Italy.