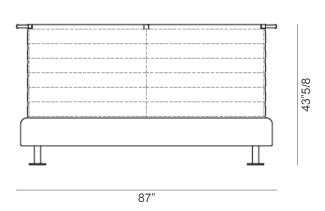

#### King Size

C: 87"W x 85"7/8D x 43"5/8H **D:** 87"W x 85"7/8D x 57"1/2H

(To fit American King Size mattress: 76" x 80")

#### C

D

\* For more specifications, please refer to the "Finishes & Materials" PDF