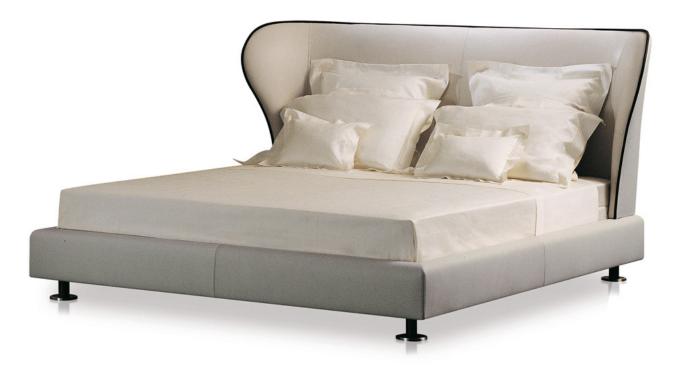

## Description

Double bed with headboard in rigid compact polyurethane, cold-foam flexible polyurethane and poplar plywood. Bed frame in ultra-light fiber covered planked wood and corner reinforcements in painted metal. The slat base supports are adjustable and the central crossbar is in painted metal. Completely removable covers in fabric or leather. Headboard quilting available on demand. Feet in polished pau ferro and metal. Made in Italy.