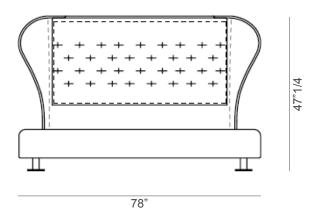

## Description

Double bed with headboard in rigid compact polyurethane, cold-foam flexible polyurethane and poplar plywood. Bed frame in ultra-light fiber covered planked wood and corner reinforcements in painted metal. The slat base supports are adjustable and the central crossbar is in painted metal. Completely removable covers in fabric or leather. Headboard quilting available on demand. Feet in polished pau ferro and metal. Made in Italy.