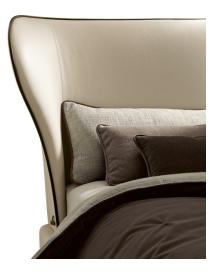

## Description

Double bed with headboard in rigid compact polyurethane, cold-foam flexible polyurethane and poplar plywood. Bed frame in ultra-light fiber covered planked wood and corner reinforcements in painted metal. The slat base supports are adjustable and the central crossbar is in painted metal. Completely removable covers in fabric or leather. Headboard quilting available on demand. Feet in polished pau ferro and metal. Made in Italy.