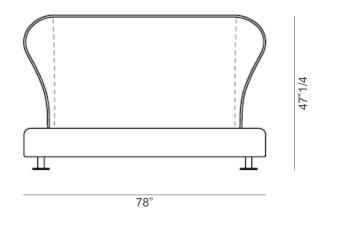

## **Dimensions**

Queen Size:

78"W x 85"7/8D x 47"1/4H (To fit American Queen Size mattress: 60" x 80")

## King Size:

93"5/8W x 85"7/8D x 47"1/4H (To fit American King Size mattress: 76" x 80")

\* For more specifications, please refer to the "Finishes & Materials" PDF

**Cassoni LLC**