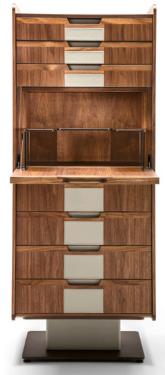

## **Description**

Dresser with structure in poplar plywood, solid and veneered Canaletto walnut. Supported by a central leg covered with saddle leather and a painted metal base plate. Equipped with 7 drawers with recessed handles and fronts covered with saddle leather, with a synchronized opening mechanism that can be completely extracted, and a flap door, with the interior available in two different versions: with 15 small drawers or with a tempered glass shelf. Optional drawer separators in Canaletto walnut and saddle leather are available on demand. Made in Italy.