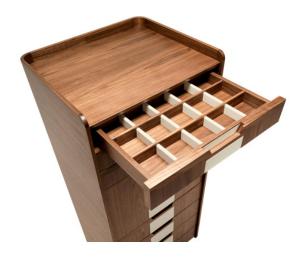

## **Description**

Dresser with structure in poplar plywood, solid and veneered Canaletto walnut. Supported by a central leg covered with saddle leather and a painted metal base plate. Equipped with 7 drawers with recessed handles and fronts covered with saddle leather, with a synchronized opening mechanism that can be completely extracted, and a flap door, with the interior available in two different versions: with 15 small drawers or with a tempered glass shelf. Optional drawer separators in Canaletto walnut and saddle leather are available on demand. Made in Italy.