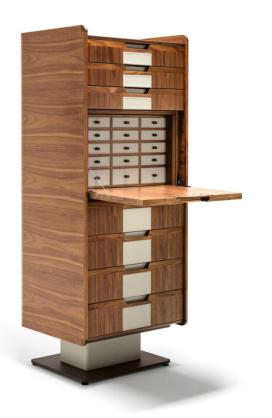

## **Description**

Dresser with structure in poplar plywood, solid and veneered Canaletto walnut. Supported by a central leg covered with saddle leather and a painted metal base plate. Equipped with 7 drawers with recessed handles and fronts covered with saddle leather, with a synchronized opening mechanism that can be completely extracted, and a flap door, with the interior available in two different versions: with 15 small drawers or with a tempered glass shelf. Optional drawer separators in Canaletto walnut and saddle leather are available on demand. Made in Italy.