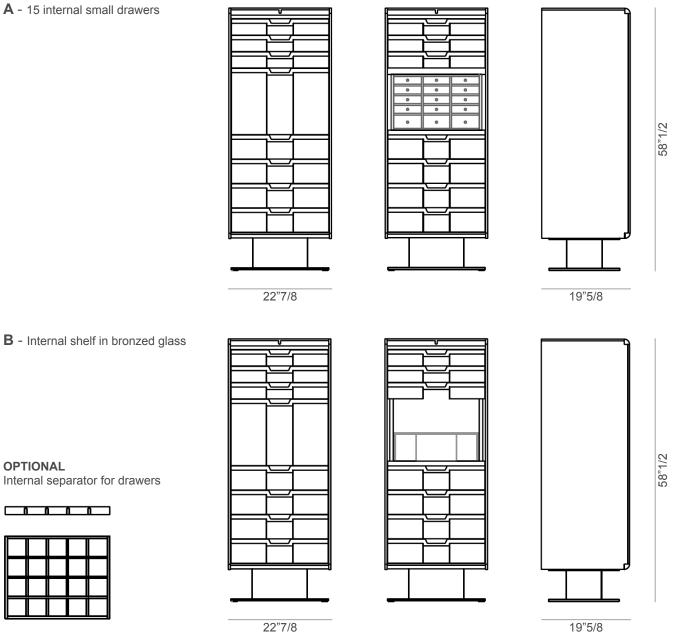

## **Description**

Dresser with structure in poplar plywood, solid and veneered Canaletto walnut. Supported by a central leg covered with saddle leather and a painted metal base plate. Equipped with 7 drawers with recessed handles and fronts covered with saddle leather, with a synchronized opening mechanism that can be completely extracted, and a flap door, with the interior available in two different versions: with 15 small drawers or with a tempered glass shelf. Optional drawer separators in Canaletto walnut and saddle leather are available on demand. Made in Italy.

## **Dimensions**

22"7/8W x 19"5/8D x 58"1/2H

**CLOSED** 

OPEN

\* For more specifications, please refer to the "Finishes & Materials" PDF