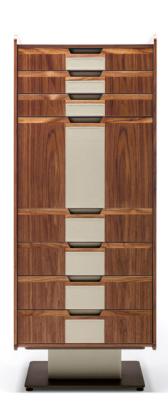

## **Description**

Dresser with structure in poplar plywood, solid and veneered Canaletto walnut. Supported by a central leg covered with saddle leather and a painted metal base plate. Equipped with 7 drawers with recessed handles and fronts covered with saddle leather, with a synchronized opening mechanism that can be completely extracted, and a flap door, with the interior available in two different versions: with 15 small drawers or with a tempered glass shelf. Optional drawer separators in Canaletto walnut and saddle leather are available on demand. Made in Italy.