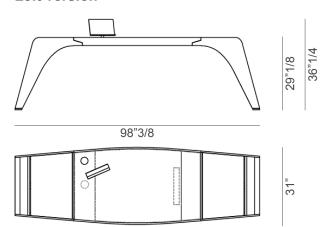

# **Tenet**

Design: Massimo Scolari



# **Description**

Desk with structure in plywood and maple veneer. One of the legs presents a door with a document holder in saddle leather and a flap door, with storage compartments that can be used also as a shelf. The top is covered with saddle leather and the metal parts are painted in a bronze color. The top can be equipped with a multi-socket, predisposed for two schuko sockets and two high-speed USB sockets, to which a swivel lectern with inductive charging for mobile phones is added. Right and left versions available. Made in Italy.



\* For more specifications, please refer to the "Finishes & Materials" PDF



## Tenet -

## **Dimensions**

98"3/8W x 31"D x 29"1/8H

## **Right version**



#### Left version



#### Version without top accessories



\* For more specifications, please refer to the "Finishes & Materials" PDF