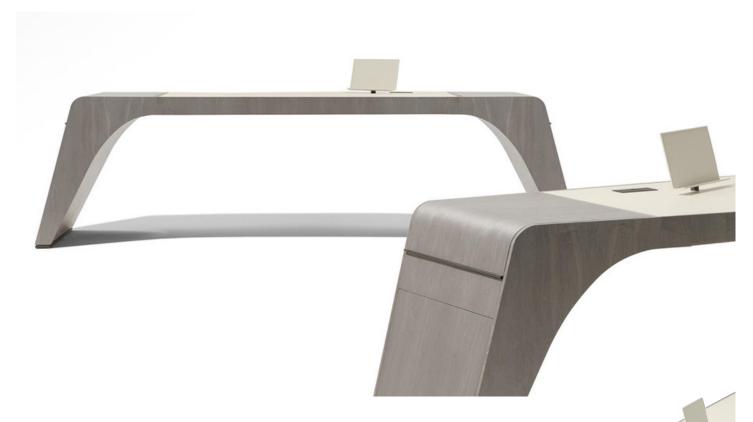

# **Description**

Desk with structure in plywood and maple veneer. One of the legs presents a door with a document holder in saddle leather and a flap door, with storage compartments that can be used also as a shelf. The top is covered with saddle leather and the metal parts are painted in a bronze color. The top can be equipped with a multi-socket, predisposed for two schuko sockets and two high-speed USB sockets, to which a swivel lectern with inductive charging for mobile phones is added. Right and left versions available. Made in Italy.