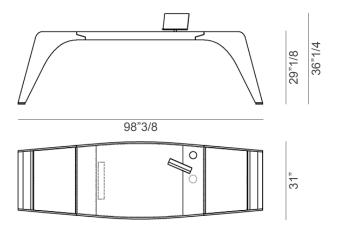

# **Tenet**

Design: Massimo Scolari



# **Description**

Desk with structure in plywood and maple veneer. One of the legs presents a door with a document holder in saddle leather and a flap door, with storage compartments that can be used also as a shelf. The top is covered with saddle leather and the metal parts are painted in a bronze color. The top can be equipped with a multi-socket, predisposed for two schuko sockets and two high-speed USB sockets, to which a swivel lectern with inductive charging for mobile phones is added. Right and left versions available. Made in Italy.



\* For more specifications, please refer to the "Finishes & Materials" PDF



## Tenet -

## **Dimensions**

98"3/8W x 31"D x 29"1/8H

## **Right version**



#### Left version



#### Version without top accessories



\* For more specifications, please refer to the "Finishes & Materials" PDF