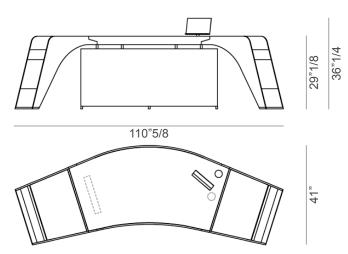

# **Tenet**

Design: Massimo Scolari



# **Description**

Desk with structure in plywood and maple veneer in a curved shape with modesty panel. Both legs present a door with a document holder in saddle leather and a flap door, with storage compartments that can be used also as a shelf. The top is covered with saddle leather and the metal parts are painted in a bronze color. The top can be equipped with a multi-socket, predisposed for two schuko sockets and two high-speed USB sockets, to which a swivel lectern with inductive charging for mobile phones is added. Right and left versions available. Made in Italy.



\* For more specifications, please refer to the "Finishes & Materials" PDF



## Tenet -

## **Dimensions**

110"5/8W x 41"D x 29"1/8H

## **Right version**



#### Left version



#### Version without top accessories



\* For more specifications, please refer to the "Finishes & Materials" PDF