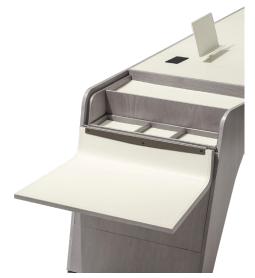

# **Description**

Desk with structure in plywood and maple veneer in a curved shape with modesty panel. Both legs present a door with a document holder in saddle leather and a flap door, with storage compartments that can be used also as a shelf. The top is covered with saddle leather and the metal parts are painted in a bronze color. The top can be equipped with a multi-socket, predisposed for two schuko sockets and two high-speed USB sockets, to which a swivel lectern with inductive charging for mobile phones is added. Right and left versions available. Made in Italy.