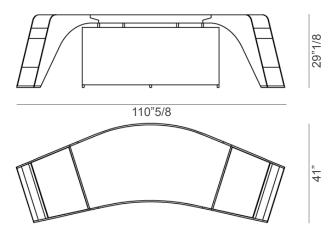

# **Description**

Desk with structure in plywood and maple veneer in a curved shape with modesty panel. Both legs present a door with a document holder in saddle leather and a flap door, with storage compartments that can be used also as a shelf. The top is covered with saddle leather and the metal parts are painted in a bronze color. The top can be equipped with a multi-socket, predisposed for two schuko sockets and two high-speed USB sockets, to which a swivel lectern with inductive charging for mobile phones is added. Right and left versions available. Made in Italy.



\* For more specifications, please refer to the "Finishes & Materials" PDF



## Tenet -

## **Dimensions**

110"5/8W x 41"D x 29"1/8H

## **Right version**



#### Left version



#### Version without top accessories



\* For more specifications, please refer to the "Finishes & Materials" PDF