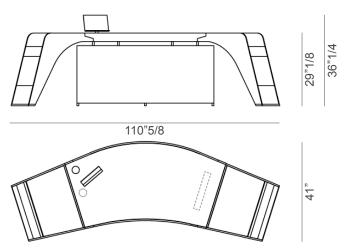

# **Tenet**

Design: Massimo Scolari



# **Description**

Desk with structure in plywood and maple veneer in a curved shape with modesty panel. Both legs present a door with a document holder in saddle leather and a flap door, with storage compartments that can be used also as a shelf. The top is covered with saddle leather and the metal parts are painted in a bronze color. The top can be equipped with a multi-socket, predisposed for two schuko sockets and two high-speed USB sockets, to which a swivel lectern with inductive charging for mobile phones is added. Right and left versions available. Made in Italy.



\* For more specifications, please refer to the "Finishes & Materials" PDF



## Tenet -

## **Dimensions**

110"5/8W x 41"D x 29"1/8H

## **Right version**



#### Left version



#### Version without top accessories



\* For more specifications, please refer to the "Finishes & Materials" PDF