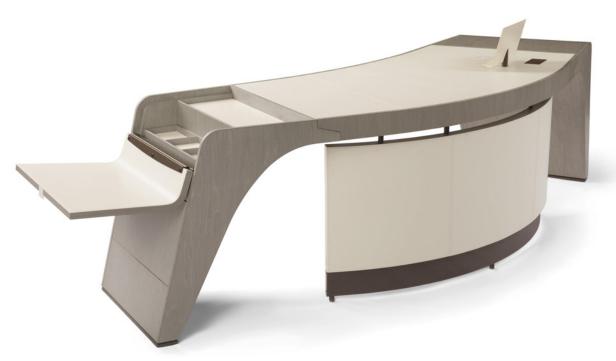

# **Description**

Desk with structure in plywood and maple veneer in a curved shape with modesty panel. Both legs present a door with a document holder in saddle leather and a flap door, with storage compartments that can be used also as a shelf. The top is covered with saddle leather and the metal parts are painted in a bronze color. The top can be equipped with a multi-socket, predisposed for two schuko sockets and two high-speed USB sockets, to which a swivel lectern with inductive charging for mobile phones is added. Right and left versions available. Made in Italy.