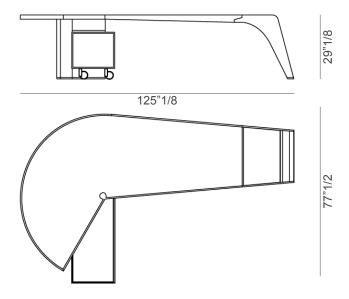

the desk. The lateral leg presents a door with a document holder in saddle leather and a flap door, with storage compartments that can be used also as a shelf. The top and the drawers are covered with saddle leather and the metal parts are painted in a bronze color. The top can be equipped with a multi-socket, predisposed for two schuko sockets and two high-speed USB sockets, to which a swivel lectern with inductive charging for mobile phones is added. Right and left versions available. Made in Italy.



\* For more specifications, please refer to the "Finishes & Materials" PDF



## Tenet -

## **Dimensions**

125"1/8W x 77"1/2D x 29"1/8H

## **Right version** 29"1/8 125"1/8

# Left version 125"1/8

## Right version - without top accessories



### Left version - without top accessories



<sup>\*</sup> For more specifications, please refer to the "Finishes & Materials" PDF