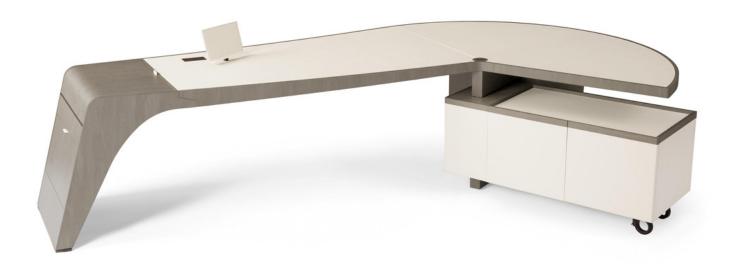

## Description

Desk with structure in plywood and maple veneer, with right and left worktop, equipped with a chest of drawers with two revolving castors to be easily moved under the desk. The lateral leg presents a door with a document holder in saddle leather and a flap door, with storage compartments that can be used also as a shelf. The top and the drawers are covered with saddle leather and the metal parts are painted in a bronze color. The top can be equipped with a multi-socket, predisposed for two schuko sockets and two high-speed USB sockets, to which a swivel lectern with inductive charging for mobile phones is added. Right and left versions available. Made in Italy.