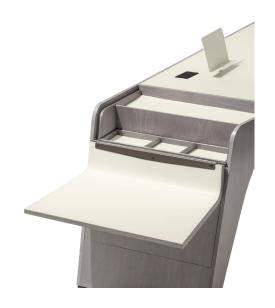

## Description

Desk with structure in plywood and maple veneer, with right and left worktop, equipped with a chest of drawers with two revolving castors to be easily moved under the desk. The lateral leg presents a door with a document holder in saddle leather and a flap door, with storage compartments that can be used also as a shelf. The top and the drawers are covered with saddle leather and the metal parts are painted in a bronze color. The top can be equipped with a multi-socket, predisposed for two schuko sockets and two high-speed USB sockets, to which a swivel lectern with inductive charging for mobile phones is added. Right and left versions available. Made in Italy.