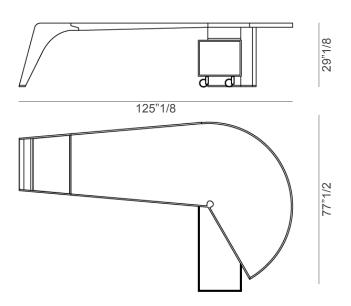

## **Dimensions**

125"1/8W x 77"1/2D x 29"1/8H

## **Right version** 29"1/8 125"1/8