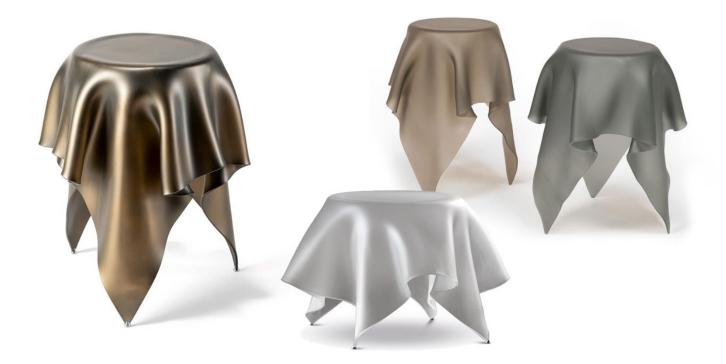

## Description

Side table in extra clear curved glass 3/8" or 1/4" thick. Available in two sizes and in the following finishes: Extra clear, Bronze or Smoke-Grey with etched finish or Satin Brass or Dark Brass finish. Made in Italy.

## Finishes & Materials

**Structure:** 3/8" or 1/4" thick extra clear curved glass in Extra clear, Bronze or Smoke-Grey with etched finish or in Satin Brass or Dark Brass finish.