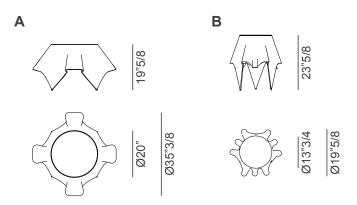

## **Dimensions**

**A:** Ø35<sup>°</sup>3/8 x 19<sup>°</sup>5/8H - 3/8<sup>°</sup> thick glass **B:** Ø19<sup>°</sup>5/8 x 23<sup>°</sup>5/8H - 1/4<sup>°</sup> thick glass

\* For more specifications, please refer to the "Finishes & Materials" PDF