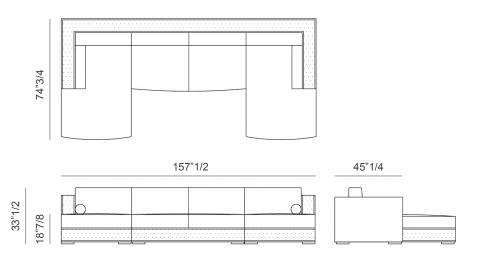

## **Dimensions**

157"1/2W x 74"3/4D x 33"1/2H Seat height: 18"7/8

<sup>\*</sup> For more specifications, please refer to the "Finishes & Materials" PDF