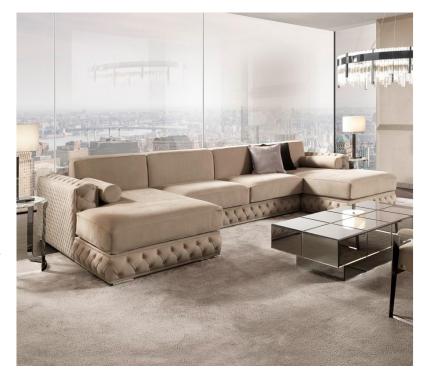

## Description

Sectional with solid wood structure covered with non-deformable polyurethane foam with different density.

Back cushions in goose feather. Seat and back cushions available in fabric or leather.

The structure has a tufted cover and the external part can be smooth or quilted. Metal feet offered in a wide range of finishes.

Goose feather square decorative cushions (19"5/8 or 15"3/4) available upon request. Made in Italy.