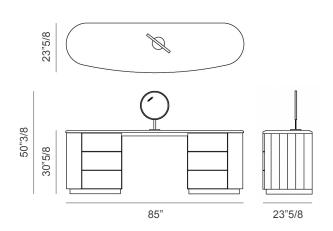

## **Dimensions**

85"W x 23"5/8D x 30"5/8H Height with mirror: 50"3/8

\* For more specifications, please refer to the "Finishes & Materials" PDF