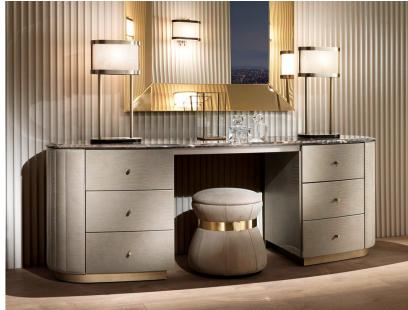

## Description

Vanity with multilayer structure covered in leather with vertical quilting. Matt lacquered internal part. It comes with six drawers with drawer slide "Blumotion" system.

The top is available in glossy/matt lacquered wood or in marble and the two bases are offered in a wide range of steel options. The "Envy Beauty" mirror, with steel support, is included. Made in Italy.

\*Ask for available models of handles for the drawers.

## **Envy Beauty mirror**

Shining stainless steel structure. Natural bevelled mirror 1/8".