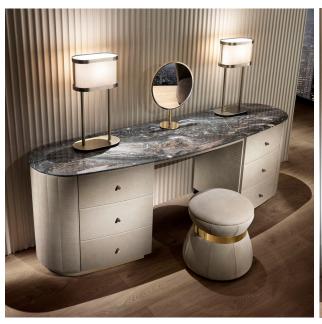

## Description

Vanity with multilayer structure covered in leather with vertical quilting. Matt lacquered internal part. It comes with six drawers with drawer slide "Blumotion" system.

The top is available in glossy/matt lacquered wood or in marble and the two bases are offered in a wide range of steel options. The "Envy Beauty" mirror, with steel support, is included. Made in Italy.

\*Ask for available models of handles for the drawers.

## **Envy Beauty mirror**

Shining stainless steel structure. Natural bevelled mirror 1/8".