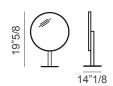

## **Envy Beauty mirror**

Shining stainless steel structure. Natural bevelled mirror 1/8".