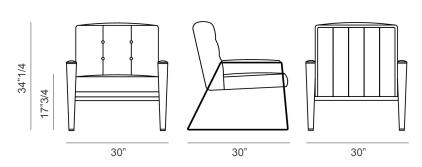

## Description

30"W x 30"D x 34"1/4H Seat height: 17"3/4

<sup>\*</sup> For more specifications, please refer to the "Finishes & Materials" PDF