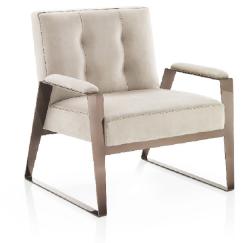

## Description

Lounge chair with solid wood structure covered with non-deformable polyurethane foam with different density.

The upholstery is available in fabric or leather and the back part of the backrest is vertical quilted. The external structure is made of steel offered in a wide range of finishes and, to add more comfort, the armrests are padded.

## **Decorative cushions**

Soft Soft quilted