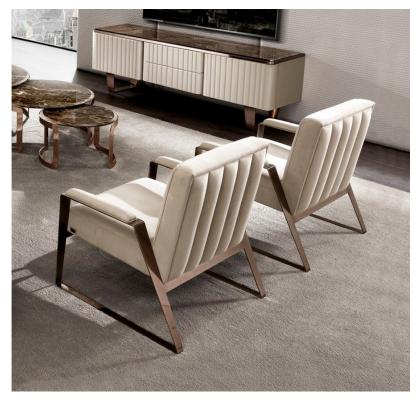

## Description

Lounge chair with solid wood structure covered with non-deformable polyurethane foam with different density.

The upholstery is available in fabric or leather and the back part of the backrest is vertical quilted. The external structure is made of steel offered in a wide range of finishes and, to add more comfort, the armrests are padded.

Goose feather square decorative cushions (19"5/8 or 15"3/4) available upon request. Made in Italy.