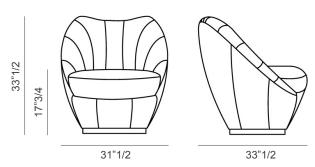

## Royal



\* For more specifications, please refer to the "Finishes & Materials" PDF

## Description

Swivel lounge chair with solid wood structure covered with non-deformable polyurethane foam with different density.

The upholstery is available in fabric or leather and the front part of the backrest is vertical quilted. The external part of the shell is trimmed with decorative stitching and the steel base is offered in different finishes.

Goose feather square decorative cushions (19°5/8 or 15°3/4) available upon request. Made in Italy.

## **Decorative cushions**

| Soft | Soft quilted |
|------|--------------|
|      |              |

## **Description**

31"1/2W x 33"1/2D x 33"1/2H **Seat height:** 17"3/4