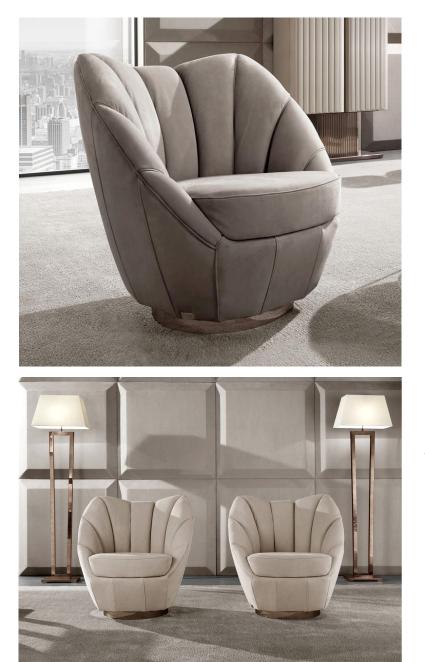

## Description

Swivel lounge chair with solid wood structure covered with non-deformable polyurethane foam with different density.

The upholstery is available in fabric or leather and the front part of the backrest is vertical quilted. The external part of the shell is trimmed with decorative stitching and the steel base is offered in different finishes.

Goose feather square decorative cushions (19°5/8 or 15°3/4) available upon request. Made in Italy.