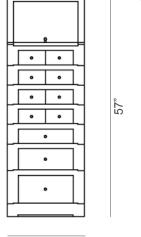

## Description

Cabinet in solid and veneered Canaletto walnut. Equipped with eleven drawers of different sizes, a curved upper compartment with flap door and a removable shelf with spring lock. Handles in painted metal. Made in Italy.

## **Dimensions**

20"W x 14"5/8D x 57"H

\* For more specifications, please refer to the "Finishes & Materials" PDF

20"

14"5/8