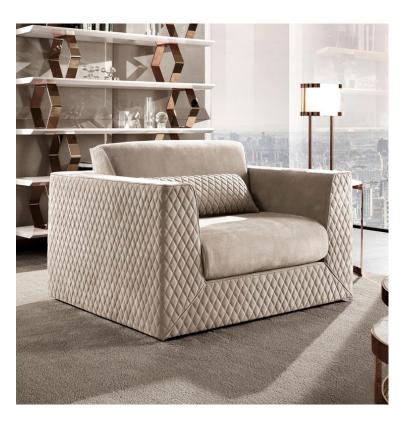

## Cooper

## Description

Lounge chair with solid wood structure covered with non-deformable polyurethane with different density. The upholstery is offered in fabric or leather and a long lumbar cushion is included.

Two models are available:

- . Cooper: external structure and lumbar cushion with smooth cover.
- . Cooper Quilt: external structure and lumbar cushion with diamond or hexagon quilted cover.

Also, goose feather square decorative cushions (19"5/8 or 15"3/4) are available upon request. Made in Italy.