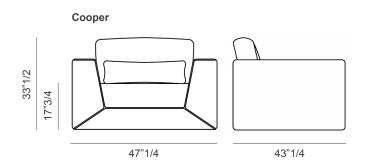

## **Dimensions**

Cooper: 47"1/4W x 43"1/4D x 33"1/2H

Seat height: 17"3/4

Cooper Quilt: 47"1/4W x 43"1/4D x 33"1/2H

Seat height: 17"3/4

<sup>\*</sup> For more specifications, please refer to the "Finishes & Materials" PDF