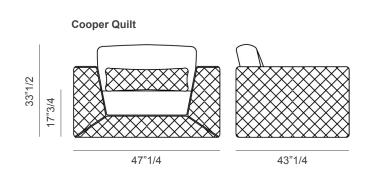

## **Dimensions**

Cooper: 47"1/4W x 43"1/4D x 33"1/2H

Seat height: 17"3/4

Cooper Quilt: 47"1/4W x 43"1/4D x 33"1/2H

Seat height: 17"3/4

<sup>\*</sup> For more specifications, please refer to the "Finishes & Materials" PDF