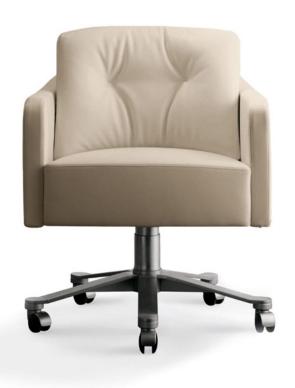

## **Description**

Swivel armchair with five point base in painted metal and rotating castors. The height is regulated by a gas spring. The backrest structure is in cold expanded polyurethane foam and the. The seat cushion is in profiled steel immersed in cold expanded polyurethane foam, with fibers covering and the back cushion is in expanded, non-deformable polyurethane and fibers. Non-removable covers available in fabric or leather. Made in Italy.