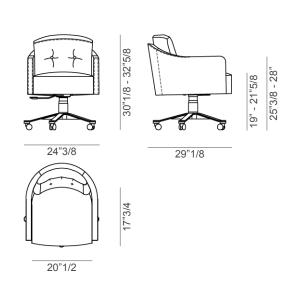

## **Dimensions**

24"3/8W x 29"1/8D x 30"1/8 - 32"5/8H

Seat height: 19" - 21"5/8 **Armrest height: 25"3/8 - 28"** 

\* For more specifications, please refer to the "Finishes & Materials" PDF