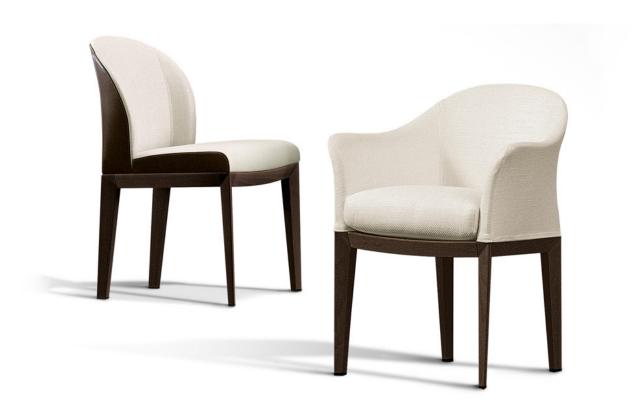

## **Normal**

Design: Massimo Scolari

## Description

Chair with base and legs in solid beech wood. Backrest in compact rigid polyurethane and cold-foamed flexible polyurethane. Methacrylate seat with non-deformable multi-density polyurethane cushion, covered with fibers. Upholstery available in fabric, leather, or in two colors, with the external side in leather and the internal one either in fabric or in leather. Foot-caps in black PVC. Made in Italy.