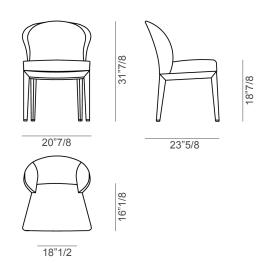

## **Dimensions**

20"7/8W x 23"5/8D x 31"7/8H

Seat height: 18"7/8

\* For more specifications, please refer to the "Finishes & Materials" PDF