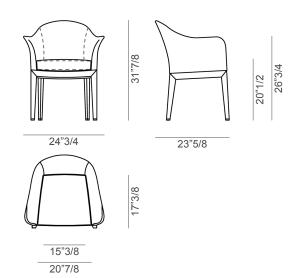

## **Dimensions**

24"3/4W x 23"5/8D x 31"7/8H

Seat height: 20"1/2 Armrest height: 26"3/4

\* For more specifications, please refer to the "Finishes & Materials" PDF