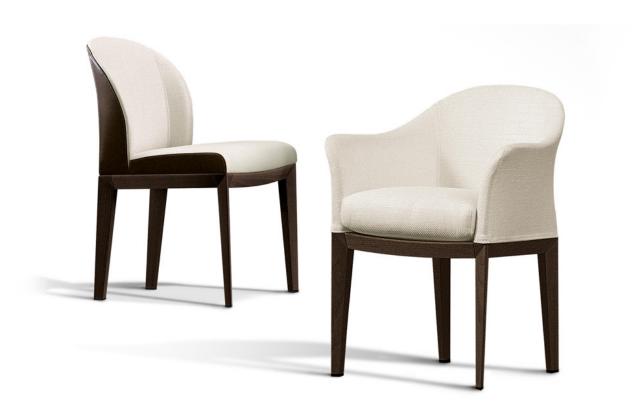

## **Normal**

Design: Massimo Scolari

## Description

Armchair with base and legs in solid beech wood. Backrest in compact rigid polyurethane and cold-foamed flexible polyurethane. Methacrylate seat with non-deformable multi-density polyurethane cushion, covered with fibers. Upholstery available in fabric, leather, or in two colors, with the external side in leather and the internal one either in fabric or in leather. Foot-caps in black PVC. Made in Italy.