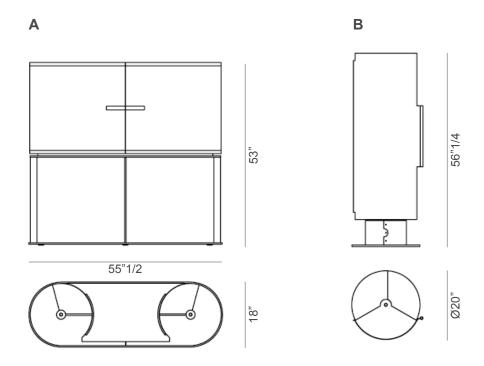

## **Dimensions**

**A:** 55"1/2W x 18"D x 53"H - Two doors

B: Ø20" x 56"1/4H - One door