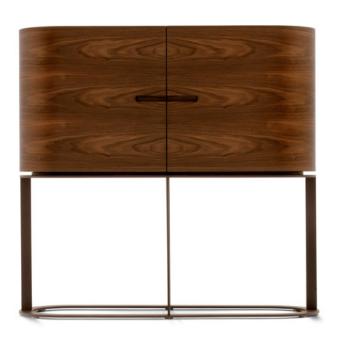

## **Description**

Bar cabinet with structure in curved plywood and Canaletto walnut veneer. Two versions available: with two doors or a cylindrical version with door in curved metal. The interior is available in white painted Fiddleback Sycamore or gold leaf decoration. Both versions are equipped with metal revolving trays painted in bronze color which can be regulated in height and have glass tops and LED lights. The base is metal painted in bronze color. The version with two doors can be accessorized with internal separators in Canaletto walnut. Made in Italy.

## **Dimensions**

**A:** 55"1/2W x 18"D x 53"H - Two doors

B: Ø20" x 56"1/4H - One door