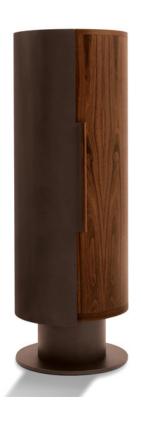

## **Description**

Bar cabinet with structure in curved plywood and Canaletto walnut veneer. Two versions available: with two doors or a cylindrical version with door in curved metal. The interior is available in white painted Fiddleback Sycamore or gold leaf decoration. Both versions are equipped with metal revolving trays painted in bronze color which can be regulated in height and have glass tops and LED lights. The base is metal painted in bronze color. The version with two doors can be accessorized with internal separators in Canaletto walnut. Made in Italy.

## **Dimensions**

**A:** 55"1/2W x 18"D x 53"H - Two doors

B: Ø20" x 56"1/4H - One door