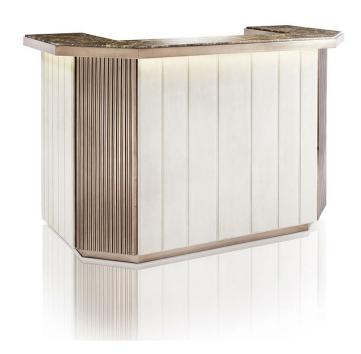

## Charlotte

## **Description**

Home bar with multilayer structure with Ebano Macassar veneered matt lacquered covered on the outside with leather.

Inserts, top frame and base in stainless steel shaded glossy or cromo black finish. Upper top in Emperador Dark marble and bottom top in extralight glass. The metal handles are offered in the M35 model with a shaded glossy or chrome black finish.

Also, this home bar includes a wine cellar, a lighting kit and drawers with drawer slides "Blumotion" system. Made in Italy.