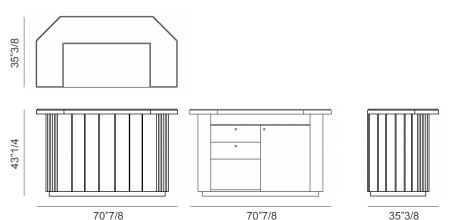

## **Dimensions**

70"7/8W x 35"3/8D x 43"1/4H

Handel M35 model

<sup>\*</sup> For more specifications, please refer to the "Finishes & Materials" PDF