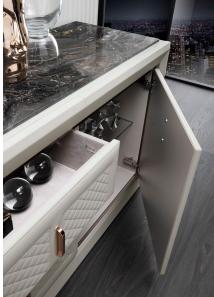

## Description

Sideboard with multilayer structure covered in leather. Internal part in matt lacquered. Metal inserts in stainless steel.

It comes with two doors, two internal shelves in crystal tempered glass and three drawers, with drawer slides "Blumotion" system, with the internal part covered in microfiber. The front part, with push-pull system, has a refined quilting.