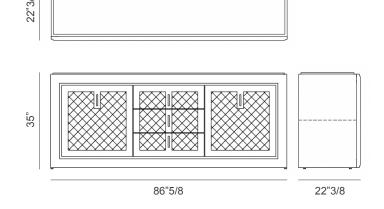

## Description

Sideboard with multilayer structure covered in leather. Internal part in matt lacquered. Metal inserts in stainless steel.

It comes with two doors, two internal shelves in crystal tempered glass and three drawers, with drawer slides "Blumotion" system, with the internal part covered in microfiber. The front part, with push-pull system, has a refined quilting.

The top is available in a wide range of marble finishes. Made in Italy.

As an optional the handle M36 is available for the drawers.

## **Dimensions**

86"5/8W x 22"3/8D x 35"H

<sup>\*</sup> For more specifications, please refer to the "Finishes & Materials" PDF