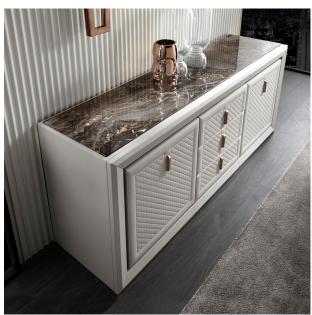

## Description

Sideboard with multilayer structure covered in leather. Internal part in matt lacquered. Metal inserts in stainless steel.

It comes with two doors, two internal shelves in crystal tempered glass and three drawers, with drawer slides "Blumotion" system, with the internal part covered in microfiber. The front part, with push-pull system, has a refined quilting.

The top is available in a wide range of marble finishes. Made in Italy.

As an optional the handle M36 is available for the drawers.