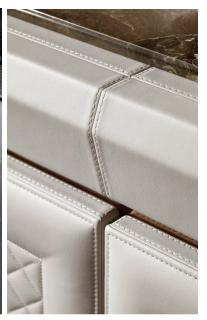

## Description

Sideboard with multilayer structure covered in leather. Internal part in matt lacquered. Metal inserts in stainless steel.

It comes with two doors, two internal shelves in crystal tempered glass and three drawers, with drawer slides "Blumotion" system, with the internal part covered in microfiber. The front part, with push-pull system, has a refined quilting.