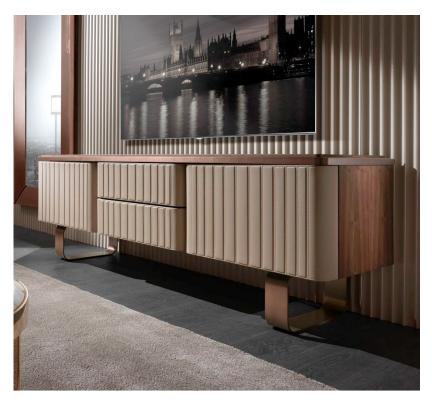

## Description

TV stand with multilayer structure fininshed in Noce Canaletto veneer. The front part is covered in leather and has a refined decorative vertical pattern. Internal part matt lacquered. Inserts, top frame and base in stainless steel.

The top is available in Noce Canaletto wood or in marble. The drawers come with drawer slide "Blumotion" system and the internal part is covered in microfiber. Made in Italy.

## **Dimensions**

81"7/8W x 21"1/4D | Height with feet P22 / P23: 26"3/4 | Height with base P24: 28"3/8

<sup>\*</sup> For more specifications, please refer to the "Finishes & Materials" PDF