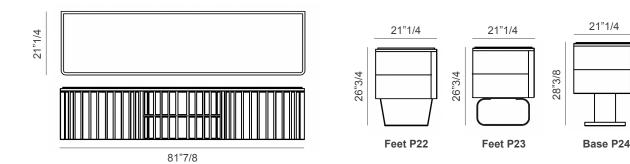

## Feet and Base options

Feet P23 Height: 9"7/8

Feet P24 Height: 11"3/8

## **Dimensions**

81"7/8W x 21"1/4D | Height with feet P22 / P23: 26"3/4 | Height with base P24: 28"3/8

<sup>\*</sup> For more specifications, please refer to the "Finishes & Materials" PDF