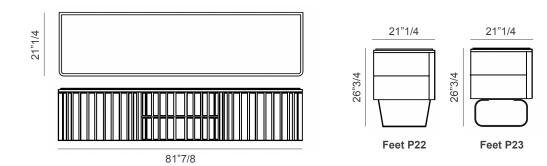

## Feet and Base options

Feet P22 Height: 9"7/8

Feet P23 Height: 9"7/8

Feet P24 Height: 11"3/8

21"1/4

Base P24

## **Dimensions**

81"7/8W x 21"1/4D | Height with feet P22 / P23: 26"3/4 | Height with base P24: 28"3/8

<sup>\*</sup> For more specifications, please refer to the "Finishes & Materials" PDF

28"3/8