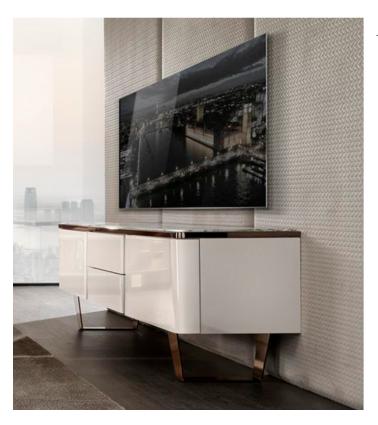

## Elite

## Description

TV stand with multilayer structure. Two options are offered:

- . With front part covered in leather with a refined decorative vertical pattern. Top available in marble.
- . With front part finished in glossy/matt lacquered. Top in glossy/matt lacquered or in marble.

Internal part matt lacquered. Inserts, top frame and base in stainless steel. The drawers come with drawer slide "Blumotion" system and the internal part is covered in microfiber. Made in Italy.