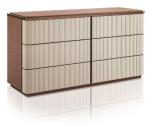

## Description

Dresser with multilayer structure in Noce Canaletto veneered wood. The front part is covered in leather, and has a refined decorative vertical pattern. Internal part matt lacquered. Inserts, top frame and base in stainless steel.

The top is available in Noce Canaletto wood or in marble. Offered with three or six drawers with drawer slide "Blumotion" system and with the internal part covered in microfiber. Made in Italy.

## With 6 drawers: 67"W x 21"1/4D x 34"1/4H

\* For more specifications, please refer to the "Finishes & Materials" PDF

**Cassoni LLC**