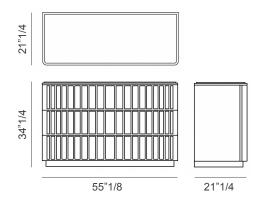

## Elite





## Description

Dresser with multilayer structure in Noce Canaletto veneered wood. The front part is covered in leather, and has a refined decorative vertical pattern. Internal part matt lacquered. Inserts, top frame and base in stainless steel.

The top is available in Noce Canaletto wood or in marble. Offered with three or six drawers with drawer slide "Blumotion" system and with the internal part covered in microfiber. Made in Italy.

## Dimensions

With 3 drawers: 55"1/8W x 21"1/4D x 34"1/4H



## With 6 drawers: 67"W x 21"1/4D x 34"1/4H



\* For more specifications, please refer to the "Finishes & Materials" PDF

**Cassoni LLC**