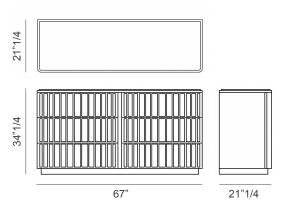

## With 6 drawers: 67"W x 21"1/4D x 34"1/4H

\* For more specifications, please refer to the "Finishes & Materials" PDF

**Cassoni LLC**