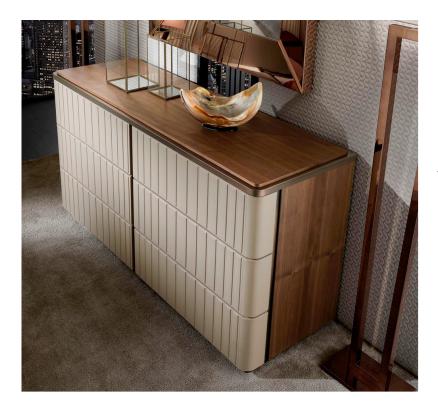

## Description

Dresser with multilayer structure in Noce Canaletto veneered wood. The front part is covered in leather, and has a refined decorative vertical pattern. Internal part matt lacquered. Inserts, top frame and base in stainless steel.

The top is available in Noce Canaletto wood or in marble. Offered with three or six drawers with drawer slide "Blumotion" system and with the internal part covered in microfiber. Made in Italy.