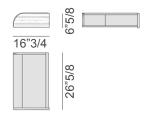

#### Optional left side drawer: 16"3/4W x 26"5/8D x 6"5/8H

\* For more specifications, please refer to the "Finishes & Materials" PDF