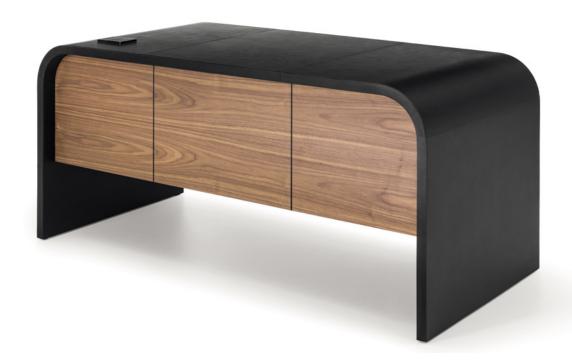

## **Description**

Desk with curved structure covered in saddle leather, with modesty panel and drawer on the right side of the user in veneered wood. The top features a hidden Qi® wireless charging device and a plug box with one universal socket and two USB with cap covered in saddle leather. Optional: Drawer on the left side of the user in veneered wood. Made in Italy.