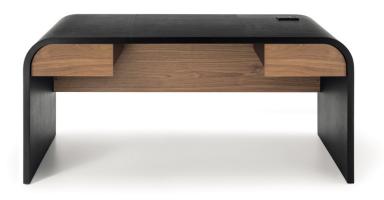

## **Description**

Desk with curved structure covered in saddle leather, with modesty panel and drawer on the right side of the user in veneered wood. The top features a hidden Qi® wireless charging device and a plug box with one universal socket and two USB with cap covered in saddle leather. Optional: Drawer on the left side of the user in veneered wood. Made in Italy.

#### Optional left side drawer: 16"3/4W x 26"5/8D x 6"5/8H

\* For more specifications, please refer to the "Finishes & Materials" PDF