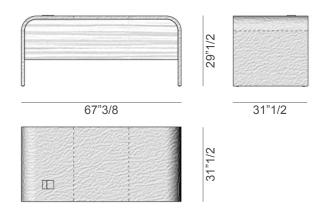

# Nami

Design: Lorenzo De Grandis



## **Description**

Desk with curved structure covered in saddle leather, with modesty panel and drawer on the right side of the user in veneered wood. The top features a hidden Qi® wireless charging device and a plug box with one universal socket and two USB with cap covered in saddle leather. Optional: Drawer on the left side of the user in veneered wood. Made in Italy.



\* For more specifications, please refer to the "Finishes & Materials" PDF



### Nami -

## **Dimensions**

67"3/8W x 31"1/2D x 29"1/2H



#### Optional left side drawer: 16"3/4W x 26"5/8D x 6"5/8H



\* For more specifications, please refer to the "Finishes & Materials" PDF