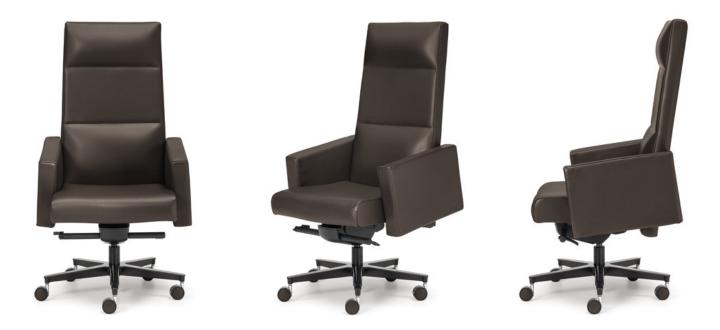

## **Description**

Executive armchair with 5-star swivel base in die-cast aluminum, polished on the upper part and black painted in the lower part, height adjustable through gas-piston and equipped with an ergonomic mechanism. Structure in tubular steel embedded in cold-foamed polyurethane, with a density of 60 kg/m<sup>3</sup>, CFC-free and covered with polyester wadding. The polyurethane foam is fireproof according to Italian law class 1IM; on request it is also available according to other international standards. Also on request the 5-star aluminum base can be covered in solid black walnut wood. Upholstery available only in soft leather. Made in Italy.

## Inca