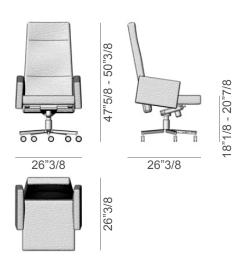

## **Dimensions**

26"3/8W x 26"3/8D x 47"5/8 - 50"3/8H

**Optional:** 

5-star aluminum base on casters covered in solid black walnut wood

\* For more specifications, please refer to the "Finishes & Materials" PDF