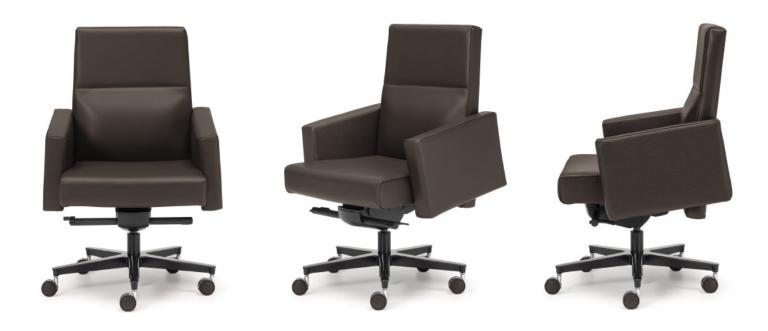

### **Description**

Office armchair with 5-star swivel base in die-cast aluminum, polished on the upper part and black painted in the lower part, height adjustable through gas-piston and equipped with an ergonomic mechanism. Structure in tubular steel embedded in cold-foamed polyurethane, with a density of 60 kg/m³, CFC-free and covered with polyester wadding. The polyurethane foam is fireproof according to Italian law class 1IM; on request it is also available according to other international standards. Also on request the 5-star aluminum base can be covered in solid black walnut wood. Upholstery available only in soft leather. Two backrest heights available. Made in Italy.

#### Inca