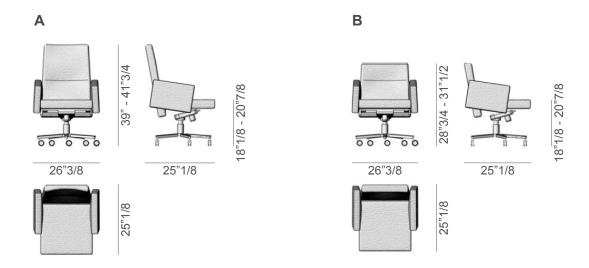

## **Dimensions**

A: 26"3/8W x 25"1/8D x 39" - 41"3/4H - Conference armchair B: 26"3/8W x 25"1/8D x 28"3/4 - 31"1/2H - Tub armchair