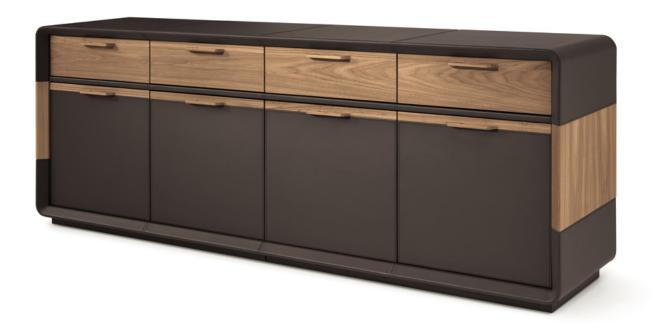

## Description

Sideboard with curved structure in particle board panel covered in saddle leather or leather, with the sides in veneered wood. Internal structure in black melamine coated panel. Doors and drawers with wooden handles are available in veneered wood or covered in saddle leather or leather. Made in Italy.

# Herman

Design: Umberto Asnago