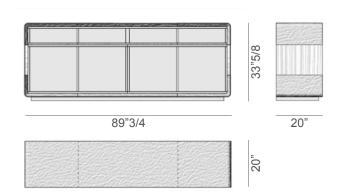

## **Dimensions**

**A:** 77"3/8W x 20"D x 33"5/8H B: 89"3/4W x 20"D x 33"5/8H

## Frame for 4 units