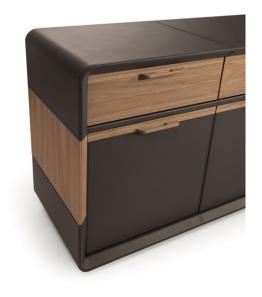

## Description

Sideboard with curved structure in particle board panel covered in saddle leather or leather, with the sides in veneered wood. Internal structure in black melamine coated panel. Doors and drawers with wooden handles are available in veneered wood or covered in saddle leather or leather. Made in Italy.