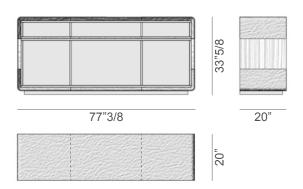

## **Dimensions**

**A:** 77"3/8W x 20"D x 33"5/8H B: 89"3/4W x 20"D x 33"5/8H

#### Frame for 3 units