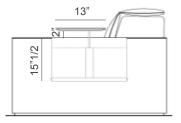

## **Dimensions**

50"W x 40"1/8D x 31"1/2H

With headrest, backrest and footrest reclined: 50"W x 63"D x 40"1/2H

<sup>\*</sup> For more specifications, please refer to the "Finishes & Materials" PDF