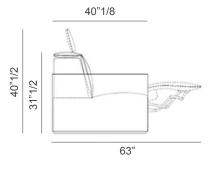

## **Dimensions**

50"W x 40"1/8D x 31"1/2H

With headrest, backrest and footrest reclined: 50"W x 63"D x 40"1/2H

<sup>\*</sup> For more specifications, please refer to the "Finishes & Materials" PDF