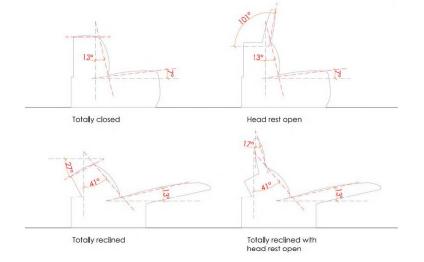

## Description

Lounge chair with double reclining mechanism that allows to recline both backrest (with the headrest) and footrest separately, in order to achieve the best comfort and ergonomics. Keyboard to control reclining placed on the side of seating. Fabric or leather cover.

# **Specifications**

Reclining mechanism

<sup>\*</sup> For more specifications, please refer to the "Finishes & Materials" PDF