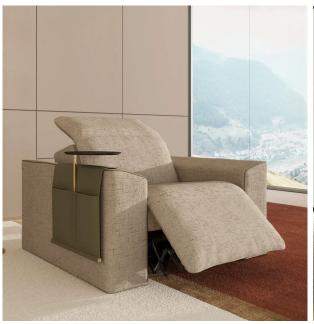

## Description

Lounge chair with double reclining mechanism that allows to recline both backrest (with the headrest) and footrest separately, in order to achieve the best comfort and ergonomics. Keyboard to control reclining placed on the side of seating. Fabric or leather cover.

Also, extra accessories are available to maximize comfort: like pockets for arms and a swivel removable little table.

This seating is perfect for home cinema or living areas. Made in Italy.

#### **Pockets for arms**

With 2 compartments. With metal bars at the bottom. Available in Soft leather.

#### Swivel little table to add to arms

Available only in combination with pockets. Top: lacquered, canaletto, makassar ebony. Steel support: chrome / gold / bronze / black nickel / lacquered.