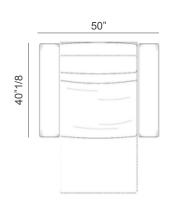

## **Dimensions**

50"W x 40"1/8D x 31"1/2H

With headrest, backrest and footrest reclined: 50"W x 63"D x 40"1/2H

<sup>\*</sup> For more specifications, please refer to the "Finishes & Materials" PDF