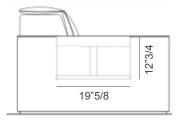

## **Dimensions**

50"W x 40"1/8D x 31"1/2H

With headrest, backrest and footrest reclined: 50"W x 63"D x 40"1/2H

<sup>\*</sup> For more specifications, please refer to the "Finishes & Materials" PDF