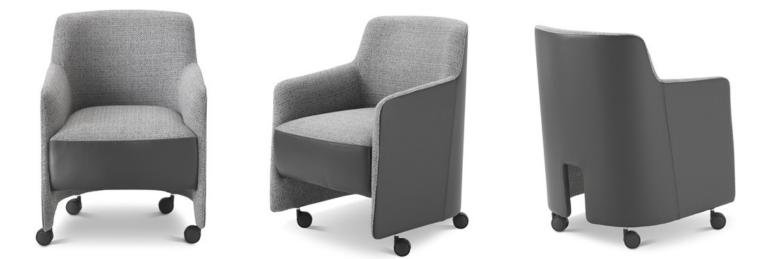

## **Description**

Armchair with backrest and seat frame in tubular steel, embedded in cold formed polyurethane foam and covered by polyester wadding. The foam complies with the Italian Classe 1IM fire resistant law and is available on request for other international standards. The webbing is secured by elastic polypropylene and natural latex belts fixed to the seat frame. Base with four castors and leather insert. Non removable covers available in fabric or leather. Made in Italy.