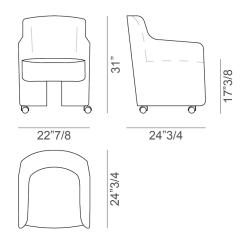

## **Dimensions**

22"7/8W x 24"3/4D x 31"H Seat height: 17"3/8

\* For more specifications, please refer to the "Finishes & Materials" PDF