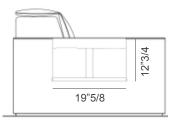

#### **Pockets for arms**

With 2 compartments. With metal bars at the bottom. Available in Soft leather.

#### Swivel little table to add to arms

Available only in combination with pockets. Top: lacquered, canaletto, makassar ebony. Steel support: chrome / gold / bronze / black nickel / lacquered.