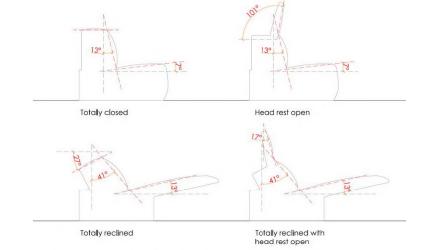

#### Dimensions

50"W x 40"1/8D x 31"1/2H

With headrest, backrest and footrest reclined: 50"W x 63"D x 40"1/2H

\* For more specifications, please refer to the "Finishes & Materials" PDF