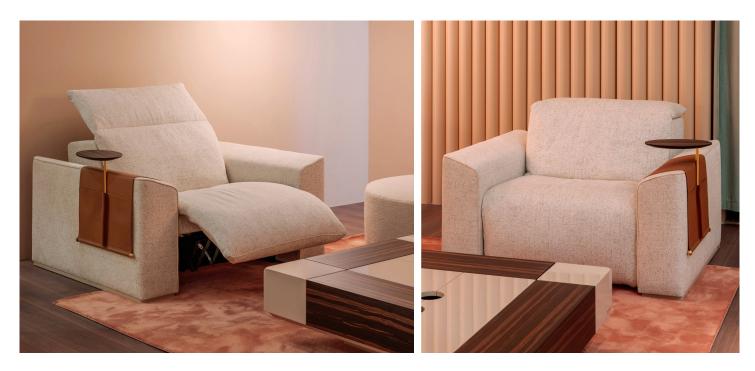

### Description

Lounge chair with double reclining mechanism that allows to recline both backrest (with the headrest) and footrest separately, in order to achieve the best comfort and ergonomics. Keyboard to control reclining placed on the side of seating. Fabric or leather cover.

Also, extra accessories are available to maximize comfort: like pockets for arms and a swivel removable little table.

This seating is perfect for home cinema or living areas. Made in Italy.

#### **Pockets for arms**

With 2 compartments. With metal bars at the bottom. Available in Soft leather.

#### Swivel little table to add to arms

Available only in combination with pockets. Top: lacquered, canaletto, makassar ebony. Steel support: chrome / gold / bronze / black nickel / lacquered.