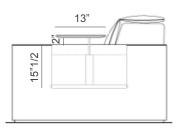

#### **Pockets for arms**

With 2 compartments. With metal bars at the bottom. Available in Soft leather.

#### Swivel little table to add to arms

Available only in combination with pockets. Top: lacquered, canaletto, makassar ebony. Steel support: chrome / gold / bronze / black nickel / lacquered.