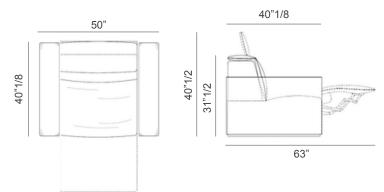

#### Dimensions

50"W x 40"1/8D x 31"1/2H

With headrest, backrest and footrest reclined: 50"W x 63"D x 40"1/2H

\* For more specifications, please refer to the "Finishes & Materials" PDF