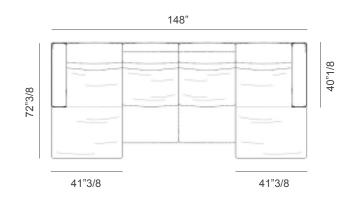

#### **Composition A**

Composed by 2 reclining seatings and 2 chaise lounge with arms and reclining headrest.

148"W x 72"3/8D x 31"1/2H With headrest, backrest and footrest reclined: 148"W x 72"3/8D x 40"1/2H