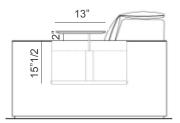

# Kubrik

The image corresponds to Composition A

#### **Composition A**

Composed by 2 reclining seatings and 2 chaise lounge with arms and reclining headrest.

148"W x 72"3/8D x 31"1/2H With headrest, backrest and footrest reclined: 148"W x 72"3/8D x 40"1/2H