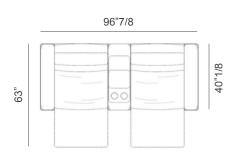

#### **Composition C**

Composed by 2 reclining seatings, 2 external arms and 1 large central arm with veneer sliding top and 2 steel cup holders.

96"7/8W x 40"1/8D x 31"1/2H With headrest, backrest and footrest reclined: 96"7/8W x 63"D x 40"1/2H