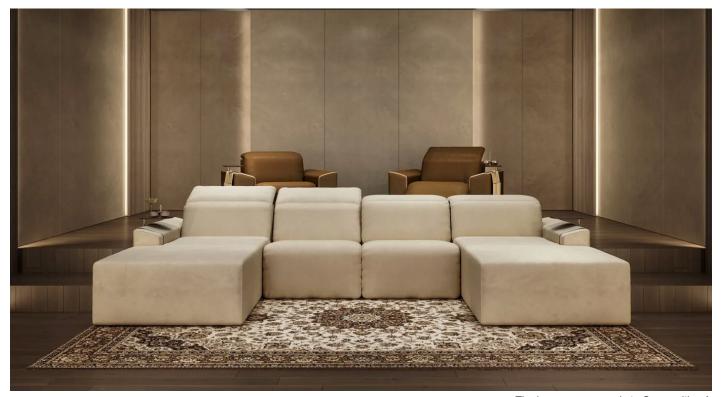

# Kubrik

The image corresponds to Composition A

#### **Composition A**

Composed by 2 reclining seatings and 2 chaise lounge with arms and reclining headrest.

148"W x 72"3/8D x 31"1/2H With headrest, backrest and footrest reclined: 148"W x 72"3/8D x 40"1/2H