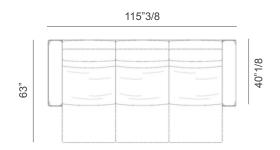

### **Composition D**

Composed by 2 reclining seatings and 2 chaise lounge with arms and reclining headrest.

115"3/8W x 40"1/8D x 31"1/2H With headrest, backrest and footrest reclined: 115"3/8W x 63"D x 40"1/2H