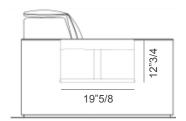

#### Pockets for arms

With 2 compartments. With metal bars at the bottom. Available in Soft leather.

#### Swivel little table to add to arms

Available only in combination with pockets. Top: lacquered, canaletto, makassar ebony. Steel support: chrome / gold / bronze / black nickel / lacquered.

<sup>\*</sup> For more specifications, please refer to the "Finishes & Materials" PDF