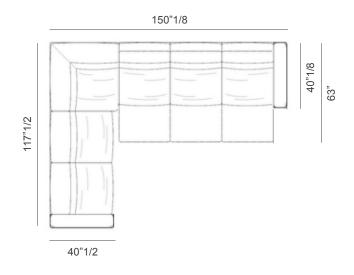

#### **Composition B**

Composed by 3 reclining seatings, 2 fixed seating, 1 angular element and 2 arms.

150"1/8W x 117"1/2D x 31"1/2H With headrest, backrest and footrest reclined: 150"1/8W x 117"1/2D x 40"1/2H