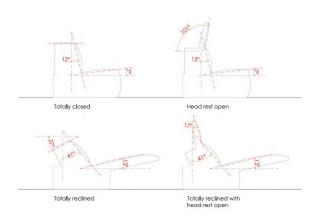

atings, 2 fixed seating, 1 angular element and 2 arms.

150"1/8W x 117"1/2D x 31"1/2H With headrest, backrest and footrest reclined: 150"1/8W x 117"1/2D x 40"1/2H



#### **Composition C**

Composed by 2 reclining seatings, 2 external arms and 1 large central arm with veneer sliding top and 2 steel cup holders.

96"7/8W x 40"1/8D x 31"1/2H With headrest, backrest and footrest reclined: 96"7/8W x 63"D x 40"1/2H



<sup>\*</sup> For more specifications, please refer to the "Finishes & Materials" PDF



## Kubrik

# Compositions (cont.)

### **Composition D**

Composed by 2 reclining seatings and 2 chaise lounge with arms and reclining headrest.

115"3/8W x 40"1/8D x 31"1/2H With headrest, backrest and footrest reclined: 115"3/8W x 63"D x 40"1/2H



# **Specifications**

Reclining mechanism



## Accessories

#### Pockets for arms

With 2 compartments. With metal bars at the bottom. Available in Soft leather.



#### Swivel little table to add to arms

Available only in combination with pockets. Top: lacquered, canaletto, makassar ebony. Steel support: chrome / gold / bronze / black nickel / lacquered.



<sup>\*</sup> For more specifications, please refer to the "Finishes & Materials" PDF