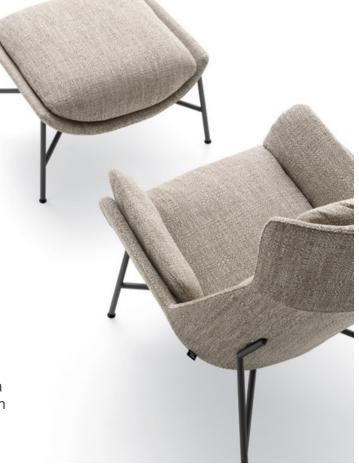

## Description

Lounge chair with varnished metal base, steel core and injected foam structure. Seat and backrest cushions in polyurethane foam with padding in goose down mixed with frayed polyester fibers or in ECOSY (recycled polyester fibers). Removable covers for the cushions available in fabrics as per collection or customer's own fabric. Non removable covers for the seat and backrest are available in the same fabrics as the cushions or in a mixed version, with sides and outer backrest and seat in leather. A matching footrest is available on demand. Made in Italy.

### Mixed version:

Fabric cushions, sides and outer backrest and seat in leather.