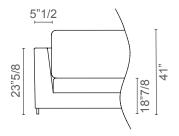

## **Dimensions**

30"5/8W x 36"1/4D x 41"H

Seat height: 18"7/8 Armrest height: 23"5/8