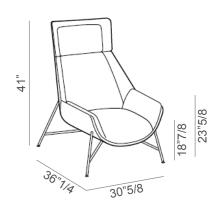

## **Dimensions**

30"5/8W x 36"1/4D x 41"H

Seat height: 18"7/8 Armrest height: 23"5/8