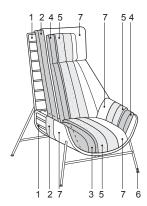

#### Internal composition:

- 1. Steel structure
- 2. Injected foam structure
- **3,4,5.** Padding
- 6. Varnished metal base
- 7. Upholstery