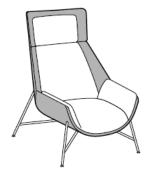

# Beetle

Design: Busetti - Garuti - Redaelli

## Description

Lounge chair with varnished metal base, steel core and injected foam structure. Seat and backrest cushions in polyurethane foam with padding in goose down mixed with frayed polyester fibers or in ECOSY (recycled polyester fibers). Removable covers for the cushions available in fabrics as per collection or customer's own fabric. Non removable covers for the seat and backrest are available in the same fabrics as the cushions or in a mixed version, with sides and outer backrest and seat in leather. A matching footrest is available on demand. Made in Italy.