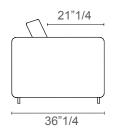

krest cushions in polyurethane foam with padding in goose down mixed with frayed polyester fibers or in ECOSY (recycled polyester fibers). Removable covers for the cushions available in fabrics as per collection or customer's own fabric. Non removable covers for the seat and backrest are available in the same fabrics as the cushions or in a mixed version, with sides and outer backrest and seat in leather. A matching footrest is available on demand. Made in Italy.



\* For more specifications, please refer to the "Finishes & Materials" PDF



## **Beetle**

## **Dimensions**

30"5/8W x 36"1/4D x 41"H

Seat height: 18"7/8 Armrest height: 23"5/8

## **Optional footrest:**

26"3/4W x 21"5/8D x 17"H









### Mixed version:

Fabric cushions, sides and outer backrest and seat in leather.





#### Internal composition:



- 1. Steel structure
- 2. Injected foam structure
- **3,4,5.** Padding
- 6. Varnished metal base
- 7. Upholstery

#### Seat





#### **Backrest**



D.30kg/m<sup>3</sup>



ECOSY padding in recycled polyester fibers is an alternative to down padding. Available on demand without surcharge.

<sup>\*</sup> For more specifications, please refer to the "Finishes & Materials" PDF