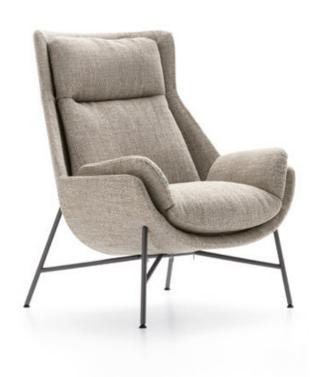

## Description

Lounge chair with varnished metal base, steel core and injected foam structure. Seat and backrest cushions in polyurethane foam with padding in goose down mixed with frayed polyester fibers or in ECOSY (recycled polyester fibers). Removable covers for the cushions available in fabrics as per collection or customer's own fabric. Non removable covers for the seat and backrest are available in the same fabrics as the cushions or in a mixed version, with sides and outer backrest and seat in leather. A matching footrest is available on demand. Made in Italy.