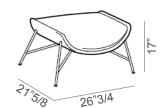

Lounge chair with varnished metal base, steel core and injected foam structure. Seat and backrest cushions in polyurethane foam with padding in goose down mixed with frayed polyester fibers or in ECOSY (recycled polyester fibers). Removable covers for the cushions available in fabrics as per collection or customer's own fabric. Non removable covers for the seat and backrest are available in the same fabrics as the cushions or in a mixed version, with sides and outer backrest and seat in leather. A matching footrest is available on demand. Made in Italy.



\* For more specifications, please refer to the "Finishes & Materials" PDF



## **Beetle**

## **Dimensions**

30"5/8W x 36"1/4D x 41"H

Seat height: 18"7/8 Armrest height: 23"5/8

## **Optional footrest:**

26"3/4W x 21"5/8D x 17"H









### Mixed version:

Fabric cushions, sides and outer backrest and seat in leather.





#### Internal composition:



- 1. Steel structure
- 2. Injected foam structure
- **3,4,5.** Padding
- 6. Varnished metal base
- 7. Upholstery

#### Seat





#### **Backrest**



D.30kg/m<sup>3</sup>



ECOSY padding in recycled polyester fibers is an alternative to down padding. Available on demand without surcharge.

<sup>\*</sup> For more specifications, please refer to the "Finishes & Materials" PDF