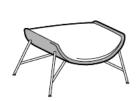

ge chair with varnished metal base, steel core and injected foam structure. Seat and backrest cushions in polyurethane foam with padding in goose down mixed with frayed polyester fibers or in ECOSY (recycled polyester fibers). Removable covers for the cushions available in fabrics as per collection or customer's own fabric. Non removable covers for the seat and backrest are available in the same fabrics as the cushions or in a mixed version, with sides and outer backrest and seat in leather. A matching footrest is available on demand. Made in Italy.



\* For more specifications, please refer to the "Finishes & Materials" PDF



## **Beetle**

## **Dimensions**

30"5/8W x 36"1/4D x 41"H

Seat height: 18"7/8 Armrest height: 23"5/8

## **Optional footrest:**

26"3/4W x 21"5/8D x 17"H









### Mixed version:

Fabric cushions, sides and outer backrest and seat in leather.





#### Internal composition:



- 1. Steel structure
- 2. Injected foam structure
- **3,4,5.** Padding
- 6. Varnished metal base
- 7. Upholstery

#### Seat





#### **Backrest**



D.30kg/m<sup>3</sup>



ECOSY padding in recycled polyester fibers is an alternative to down padding. Available on demand without surcharge.

<sup>\*</sup> For more specifications, please refer to the "Finishes & Materials" PDF