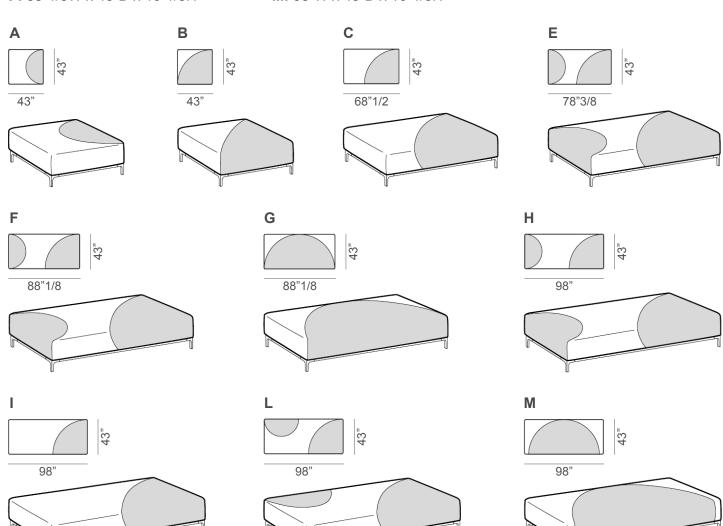

#### Base elements with 43"D

**A:** 43"W x 43"D x 16"1/8H

**B:** 43"W x 43"D x 16"1/8H

C: 68"1/2W x 43"D x 16"1/8H

E: 78"3/8W x 43"D x 16"1/8H

F: 88"1/8W x 43"D x 16"1/8H

**G:** 88"1/8W x 43"D x 16"1/8H

**H:** 98"W x 43"D x 16"1/8H

I: 98"W x 43"D x 16"1/8H

L: 98"W x 43"D x 16"1/8H

M: 98"W x 43"D x 16"1/8H