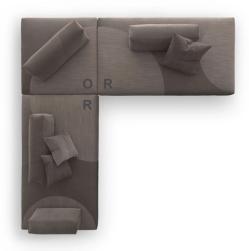

#### **Composition 4**

Base elements: 2x R + 1x O

Backrest cushions: 2x KS + 1x KD + 1x JS

137"W x 137"D x 28"3/4H