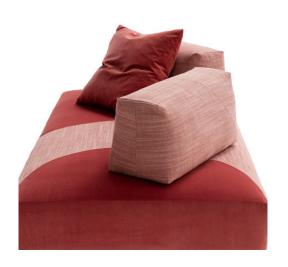

#### Base elements with 43"D

**A:** 43"W x 43"D x 16"1/8H

**B:** 43"W x 43"D x 16"1/8H

C: 68"1/2W x 43"D x 16"1/8H

E: 78"3/8W x 43"D x 16"1/8H

F: 88"1/8W x 43"D x 16"1/8H

**G:** 88"1/8W x 43"D x 16"1/8H

**H:** 98"W x 43"D x 16"1/8H

I: 98"W x 43"D x 16"1/8H

L: 98"W x 43"D x 16"1/8H

M: 98"W x 43"D x 16"1/8H

#### Base elements with 48"7/8D

N: 48"7/8W x 48"7/8D x 16"1/8H

O: 48"7/8W x 48"7/8D x 16"1/8H

P: 68"1/2W x 48"7/8D x 16"1/8H

Q: 78"3/8W x 48"7/8D x 16"1/8H

R: 88"1/8W x 48"7/8D x 16"1/8H

**T:** 88"1/8W x 48"7/8D x 16"1/8H

**U**: 98"W x 48"7/8D x 16"1/8H

V: 98"W x 48"7/8D x 16"1/8H

X: 98"W x 48"7/8D x 16"1/8H

Y: 98"W x 48"7/8D x 16"1/8H

<sup>\*</sup> For more specifications, please refer to the "Finishes & Materials" PDF

#### Arm cushion

15"3/4W x 27"1/2D x 6"1/4H