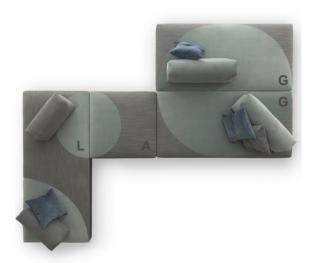

#### **Composition 3**

Base elements: 1x L + 1x A + 2x G Backrest cushions: 2x JS + 2x JD 174"W x 141"D x 28"3/4H