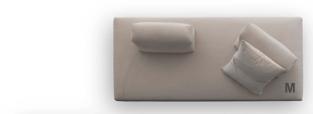

## Cushions

#### **Backrest cushions**

**J:** 29"1/2W x 13"D x 13"3/4H **K:** 41"3/8W x 13"D x 13"3/4H

JS

JD

KS