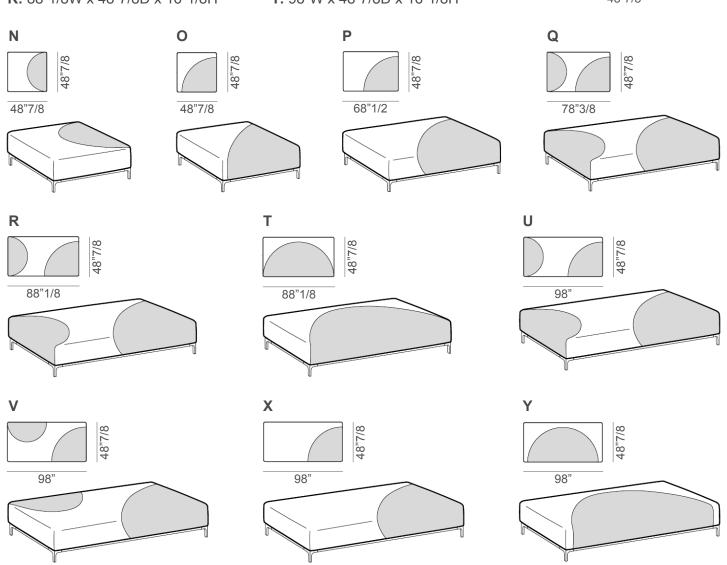

#### Base elements with 48"7/8D

N: 48"7/8W x 48"7/8D x 16"1/8H

O: 48"7/8W x 48"7/8D x 16"1/8H

P: 68"1/2W x 48"7/8D x 16"1/8H

Q: 78"3/8W x 48"7/8D x 16"1/8H

R: 88"1/8W x 48"7/8D x 16"1/8H

**T:** 88"1/8W x 48"7/8D x 16"1/8H

**U**: 98"W x 48"7/8D x 16"1/8H

V: 98"W x 48"7/8D x 16"1/8H

X: 98"W x 48"7/8D x 16"1/8H

Y: 98"W x 48"7/8D x 16"1/8H

<sup>\*</sup> For more specifications, please refer to the "Finishes & Materials" PDF