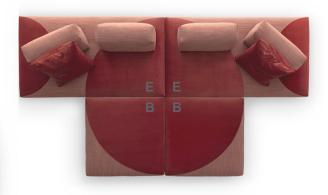

#### **Composition 2**

Base elements: 2x E + 2x B Backrest cushions: 2x JS + 2x JD 156"5/8W x 85"7/8D x 28"3/4H