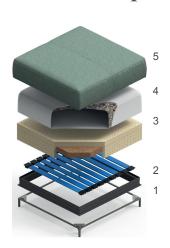

## Internal composition

The sofa is assembled without using adhesives. This makes it easy to disassemble and take to recycling centers. The seat and pre-lining are biodegradable.

- **1.** The frame and base are made of metal partly from recycled ferrous materials.
- 2. The seat suspension system consists of slats made from recycled glass fibers and recycled PET.
- 3. The cushions are made of coconut fibre (the structure) and natural latex (the soft padding) bonded together with natural rubber adhesives.
- 4. The cushions' pre-lining is made of recycled polyester from PET and glass fibers paste. The cushions are filled with recycled PET and cork.
- 5. Two types of fabric are available: one is 100% polyester made from PET and the other is cotton produced from recycled knitwear. The knitwear is sorted according to composition and color to avoid wasting water and dye.

# **Description**

Sectional composed of square and rectangular elements available in two widths, with metal base and feet, partly from recycled ferrous materials. The seat suspension system consists of slats made from recycled glass fibers and recycled PET. Cushions are made of coconut fibers (structure) and natural latex (soft padding) bonded together with natural rubber adhesives. Pre-lining is made of recycled polyester from PET and glass fibers paste, and filling of recycled PET and cork. Removable covers available in two types of fabric: one is 100% polyester made from PET and the other is cotton produced from recycled knitting. Knitting is sorted according to composition and color to avoid wasting water and dye. Made in Italy.