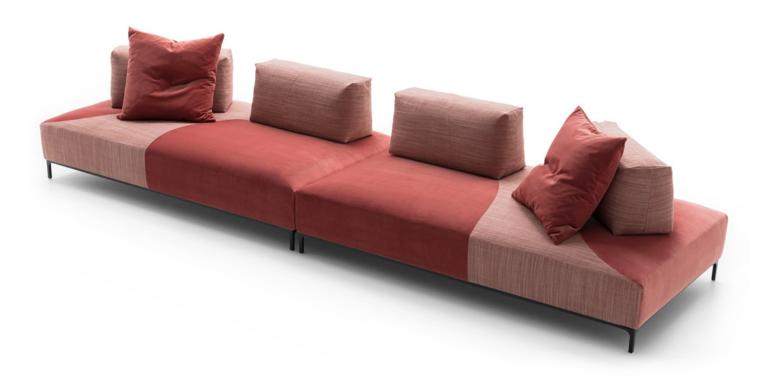

# **Description**

Sectional composed of square and rectangular elements available in two widths, with metal base and feet, partly from recycled ferrous materials. The seat suspension system consists of slats made from recycled glass fibers and recycled PET. Cushions are made of coconut fibers (structure) and natural latex (soft padding) bonded together with natural rubber adhesives. Pre-lining is made of recycled polyester from PET and glass fibers paste, and filling of recycled PET and cork. Removable covers available in two types of fabric: one is 100% polyester made from PET and the other is cotton produced from recycled knitting. Knitting is sorted according to composition and color to avoid wasting water and dye. Made in Italy.

# Suggested compositions

### **Composition 1**

Base elements: 1x M + 2x A Backrest cushions: 2x JS + 2x JD

98"W x 43"D x 28"3/4H + 2x 43"W x 43"D x 28"3/4H

#### **Composition 2**

Base elements: 2x E + 2x B Backrest cushions: 2x JS + 2x JD 156"5/8W x 85"7/8D x 28"3/4H

#### **Composition 3**

Base elements: 1x L + 1x A + 2x G Backrest cushions: 2x JS + 2x JD 174"W x 141"D x 28"3/4H

#### **Composition 4**

Base elements: 2x R + 1x O

Backrest cushions: 2x KS + 1x KD + 1x JS

137"W x 137"D x 28"3/4H