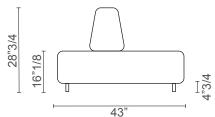

## **Dimensions**

#### Base elements with 43"D

**A:** 43"W x 43"D x 16"1/8H

**B:** 43"W x 43"D x 16"1/8H

C: 68"1/2W x 43"D x 16"1/8H

E: 78"3/8W x 43"D x 16"1/8H

F: 88"1/8W x 43"D x 16"1/8H

**G:** 88"1/8W x 43"D x 16"1/8H

**H:** 98"W x 43"D x 16"1/8H

I: 98"W x 43"D x 16"1/8H

L: 98"W x 43"D x 16"1/8H

M: 98"W x 43"D x 16"1/8H