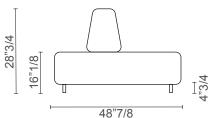

## **Dimensions**

#### Base elements with 48"7/8D

N: 48"7/8W x 48"7/8D x 16"1/8H

O: 48"7/8W x 48"7/8D x 16"1/8H

P: 68"1/2W x 48"7/8D x 16"1/8H

Q: 78"3/8W x 48"7/8D x 16"1/8H

R: 88"1/8W x 48"7/8D x 16"1/8H

**T:** 88"1/8W x 48"7/8D x 16"1/8H

**U**: 98"W x 48"7/8D x 16"1/8H

V: 98"W x 48"7/8D x 16"1/8H

X: 98"W x 48"7/8D x 16"1/8H

Y: 98"W x 48"7/8D x 16"1/8H

<sup>\*</sup> For more specifications, please refer to the "Finishes & Materials" PDF